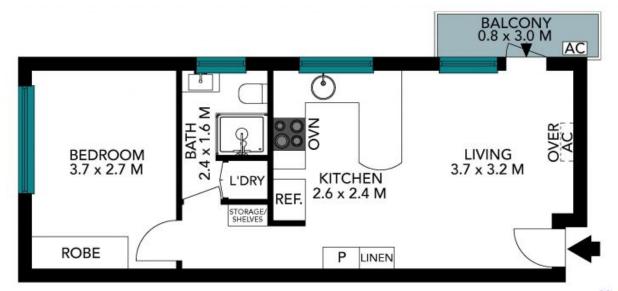

Price: SOLD \$520,000 | Shaun Ramani

**Council Rates:** \$386.00 p/q **Water Rates:** \$173.00 p/q **Strata Rates:** \$614.00 p/q

Shaun Ramani 0417 444 919

**Aari Bouboulos** 0447 573 902

The floor plans in not to equal, measurements are indicative and in mense. Desire elements are not in position. Flore simulal not be relied on interested positive should make and vely on their own employes. All other information provided has been collected from reliable excurses but connot be quadrateed for access

The floor plan is not to scale; measurements are indicative and in metres. All features included in this 3D plan are for inspiration purposes only.

This is not an exact replica of the property or the position of exterior elements. Plans should not be relied on. Interested parties should make and rely on their own enquiries.