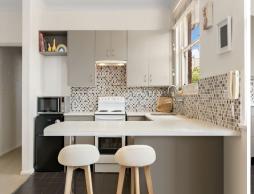

- Bright open design with natural light and carpeting throughout
- Sundrenched balcony that enjoys a pleasant suburban outlook
- Well-equipped polyurethane kitchen with storage and breakfast bar
- Peaceful double bedroom and a bathroom with internal laundry
- Quietly set in a boutique and well-maintained security building
- Reverse cycle air-conditioning, built-in storage and intercom entry
   Well-positioned within footsteps to bus transport and local cafes
- Quick and easy access to the city, airport and Ramsgate Beach Plaza