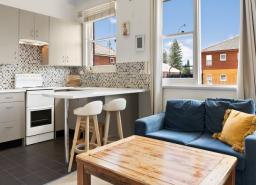

- Bright open design with natural light and carpeting throughout
- Sundrenched balcony that enjoys a pleasant suburban outlook
- Well-equipped polyurethane kitchen with storage and breakfast bar
- Peaceful double bedroom and a bathroom with internal laundry
- Quietly set in a boutique and well-maintained security building
- Reverse cycle air-conditioning, built-in storage and intercom entry
   Well-positioned within footsteps to bus transport and local cafes
- Quick and easy access to the city, airport and Ramsgate Beach Plaza