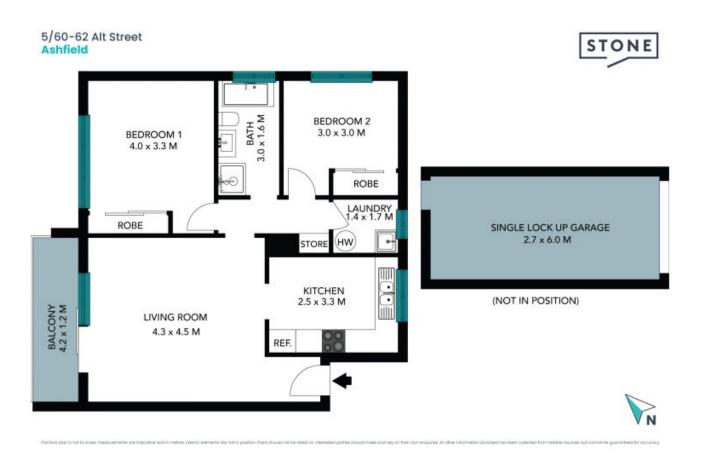

## 5/60-62 Alt Street Ashfield

The floor plan is not to scale; measurements are indicative and in metres. All features included in this 3D plan are for inspiration purposes only. This is not an exact replica of the property or the position of exterior elements. Plans should not be relied on. Interested parties should make and rely on their own enquiries.