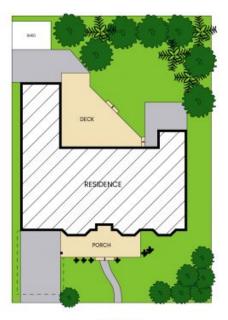

## 21 Kinsey Crescent Chittaway Bay

Site Plan

Internal Area:
External Area:
52 sgm
6arage Area:
18 s qm
19 sgm
19 sgm
18 s qm
PLEASE NOTE: These Floor and Site Plans have been generated for marketing purposes and are to be used as a guide only.
While all care is taken, no guarantee can be given in respect of accuracy, sizes and dimensions are approximate, actual may vary.