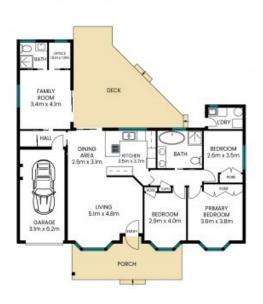

This property offers four bedrooms, open plan living and dining areas, kitchen with an abundance of cupboard space, overlooking the covered entertaining area. All of this located a short stroll to local shops, schools and lakefront.

- \*Four spacious bedrooms
- \*Kitchen with abundance of storage
- \*Outdoor entertaining
- \*Approx. 468sqm block
- \*Scenic walks, schools, local shops and transport
- \*10 minutes drive to beach, M1 motorway, trains and major shopping centres

## 21 Kinsey Crescent Chittaway Bay

Site Plan

Internal Area:
External Area:
52 sgm
6arage Area:
18 s qm
19 sgm
19 sgm
18 s qm
PLEASE NOTE: These Floor and Site Plans have been generated for marketing purposes and are to be used as a guide only.
While all care is taken, no guarantee can be given in respect of accuracy, sizes and dimensions are approximate, actual may vary.