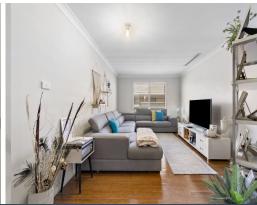

Featuring a functional floor plan, this property comprises of four spacious bedrooms, each with built-in wardrobes. The master bedroom is tucked away separately creating your own private wing, embraced by high ceilings, feature wall, ensuite and walk in wardrobe. The heart and center of the home is the beautiful kitchen and open plan living, dining area. The kitchen itself is tied in with gas cooking, stainless steel appliances, ample storage and island bench with breakfast bar seating.