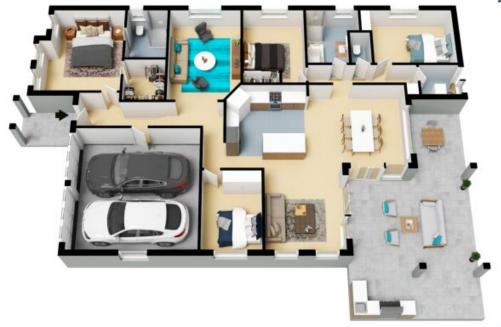

## 15 Westringia Avenue Mount Annan

The floor plan is not to scale; measurements are indicative and in metres. All features included in this 3D plan are for inspiration purposes only.

This is not an exact replica of the property or the position of exterior elements. Plans should not be relied on. Interested parties should make and rely on their own enquiries.

## 15 Westringia Avenue Mount Annan STONE BEDROOM 4 3.0 x 3.5 M ENSUITE 2.7 x 1.9 M MASTER BEDROOM 4.5 x 4.1 M LIVING ROOM 5.0 x 3.5 M ROBE HALLWAY 1.7 x 2.1 M VERANDAH 1.8 x 2.7 M KITCHEN 4.1 x 3.6 M ALFRESCO 3.5 x 2.6 M e DW ROLLER DOOR ROBE GARAGE 5.8 x 5.6 M BEDROOM 2 3.7 x 2.7 M ALFRESCO 6.5 x 5.7 M

The floor plans is not to assist measurements are indicative and in meters, litters element are not in position. April in visual to the reliable on interested portion about meter und make and only in their over empiries. All other information, provided has been collected from reliable sources for occupying