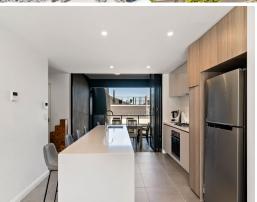

- Two bedrooms with built in robes and ensuite to main
- Open living and kitchen with amazing views and two balconies
- Dishwasher; Ducted air conditioning throughout
- Secure building with intercom and fob key access; Two lifts
- Undercover parking for one car + storage cage
- Current lease in place