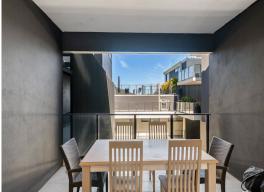

- Two bedrooms with built in robes and ensuite to main
- Open living and kitchen with amazing views and two balconies
- Dishwasher; Ducted air conditioning throughout
- Secure building with intercom and fob key access; Two lifts
- Undercover parking for one car + storage cage
- Current lease in place