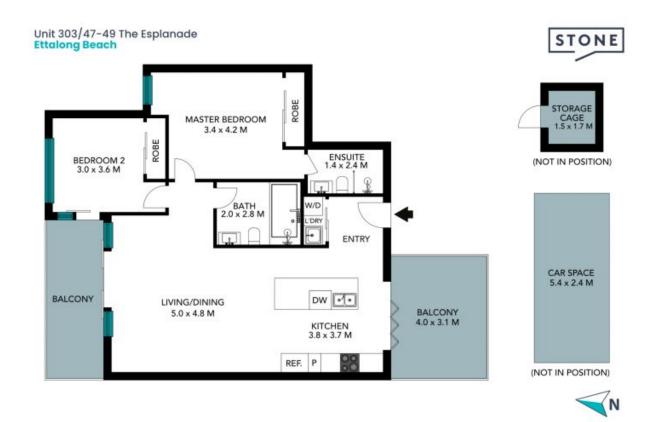

303/47-49 The Esplanade Ettalong Beach, NSW

2 📇

- Two bedrooms with built in robes and ensuite to main
- Open living and kitchen with amazing views and two balconies
- Dishwasher; Ducted air conditioning throughout
- Secure building with intercom and fob key access; Two lifts
- Undercover parking for one car + storage cage
- Current lease in place

## Unit 303/47-49 The Esplanade Ettalong Beach

The floor plan is not to scale; measurements are indicative and in metres. All features included in this 3D plan are for inspiration purposes only.

This is not an exact replica of the property or the position of exterior elements. Plans should not be relied on. Interested parties should make and rely on their own enquiries.