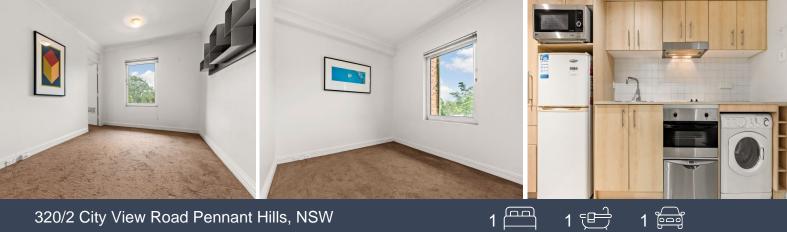

## **Prime Location**

This well presented one-bedroom apartment features contemporary interiors and quality finishes throughout, A North facing aspect allows plenty of sunlight through the apartment. plus, private gymnasium, pool, spa, sauna, security intercom and having a secure undercover car parking space. Positioned on the third floor of the popular Waldorf apartment complex, this residence is an ideal opportunity with solid investment potential.

Located within a short stroll to Pennant Hills Shopping Village and transport plus a short drive to Westfield Hornsby, M1 & M2 Motorways and Macquarie University.

Featuring:

- Open plan living area
- Kitchen with marble bench top
- Spacious bedroom with built-in wardrobe
- Ducted air conditioning
- Double glazed windows