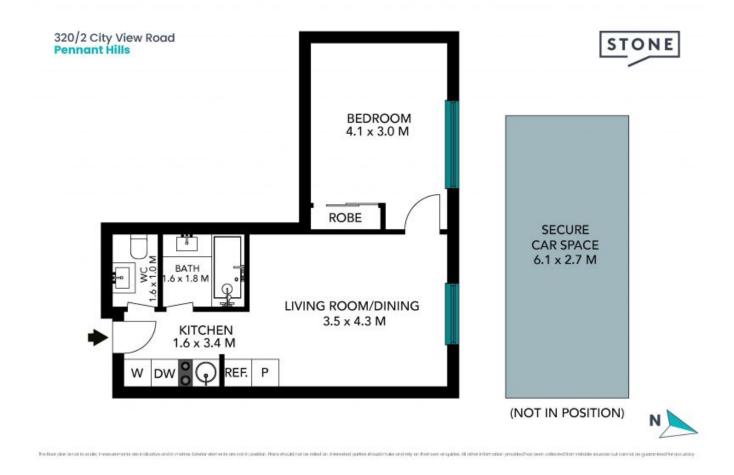

Available Date: 18/12/2023

Price:

Bond:

Deposit taken

\$1,560

The floor plan is not to scale; measurements are indicative and in metres. All features included in this 3D plan are for inspiration purposes only. This is not an exact replica of the property or the position of exterior elements. Plans should not be relied on. Interested parties should make and rely on their own enquiries.