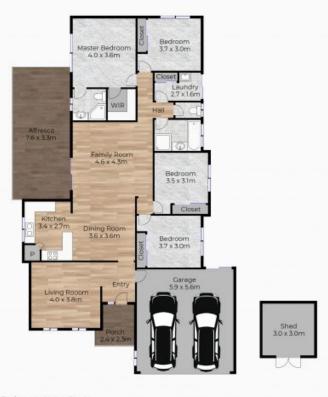

..

- 35 Melnik Drive, Loganlea at a glance: ...
- -4 Great sized bedrooms
- -2 Bathrooms
- -2 Great size living areas

Price:

\$775,000

**Jason Savage** 0401 546 762

**Cameron Rice** 0408 885 251

35 Melnik Drive, Loganlea Internal Size: 138sqm | External: 63sqm | Total Size: 201sqm