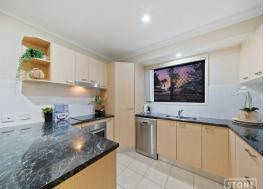

...

The Gourmet kitchen is central to the functionality of the home allowing for easy access to the informal meals and family areas or direct access to alfresco dining. Complete with ample drawers, cupboard and bench space and dishwasher making it a breeze to use. ...