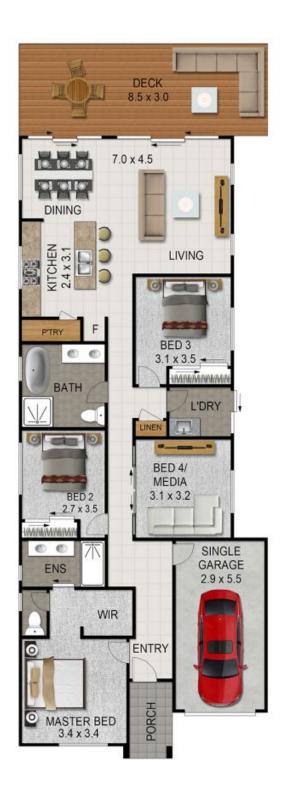

The Alpha is a single storey home designed for smaller blocks and is perfect for First Home Buyers or those wanting to downsize without sacrificing quality and lifestyle. This home is practical yet spacious- a perfect solution for comfortable living.

## 38 FLEMINGTON PARKWAY, BOX HILL

SITE PLAN (NOT TO SCALE)