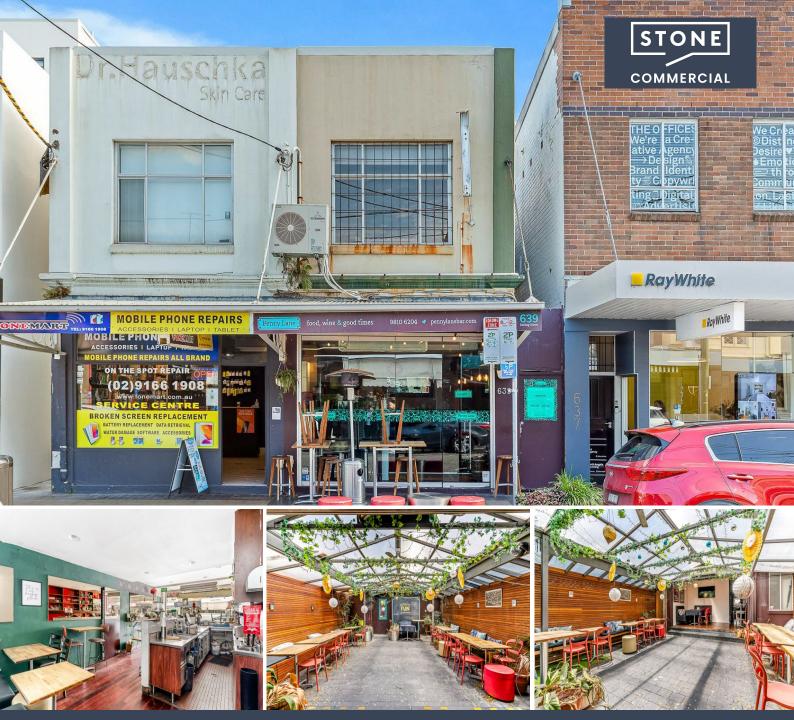

## 639 Darling Street Rozelle, NSW

## PRIME RETAIL OFFERING

## -125 SQM OF NLA + REAR PRIVATE COURTYARD - F&B APPROVED

Stone Commercial, are pleased to Exclusively present 639 Darling Street, Rozelle situated only 4.5kms from the heart of Sydney CBD. Positioned within the hustle and bustle of Rozelle's popular shopping retail strip, surrounded by well-known established stores and specialty businesses; such as IGA, Australia Post, Rozelle Public School, Local Markets, Pubs/Cafes & Restaurants etc.

Offering a wide frontage to Darling St and with a flexible B2 Local Centre Zoning attracting a variety of uses (STCA) this space is suited for most businesses, however is currently approved and set-up for Food & Beverage operators.