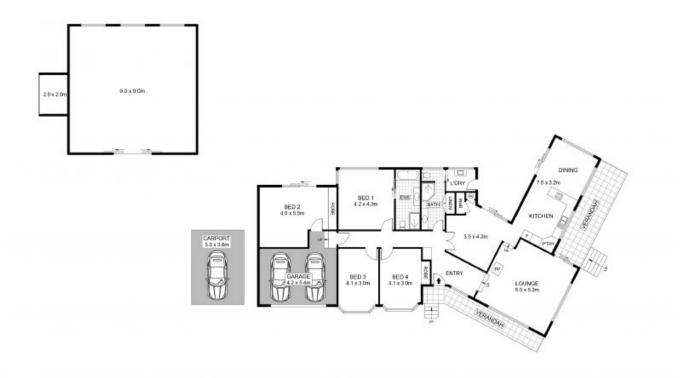

- 4 Bed, 2 Bath, 3 Car home
- Split level spacious living areas
- Large kitchen with dishwasher and new electric cooktop
- Main bedroom with ensuite (brand new)
- Main bathroom with internal linen closet
- SC fireplace + ceiling fans
- 2 car internal garage + carport

Price: Contact Agent

Council Rates: \$2,201.88/year (approx)

Internal Area: 276 sq.m. External Area: 26 sq.m. Carport Area: 18 sq.m.

## 158 HICKEYS CREEK ROAD, HICKEYS CREEK

Disclaimer: Dimensions are approximate. We have obtained all information in this document from sources we believe to be influider, however, we cannot guarantee it accuracy. Prospective proteomers are advised to carry out field our investigations.