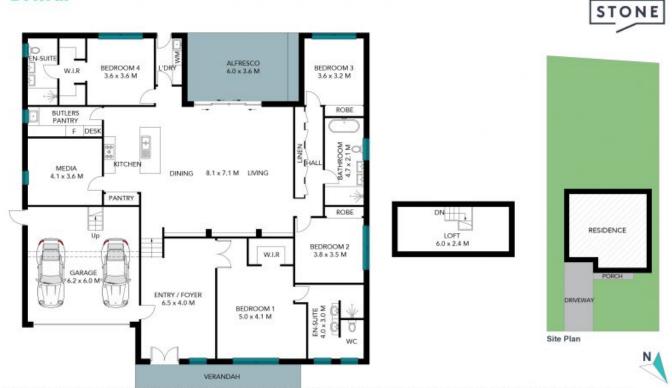

## 26 Sir James Fairfax Circuit Bowral

The site plan and floor plan are not to scale; measurements are indicative and in metres. Bushes and trees are placed for illustration purposes. Plans should not be relied on. Interested parties should make and rely on their own enquiries. All other information provided has been collected from reliable sources but cannot be guaranteed for accuracy.