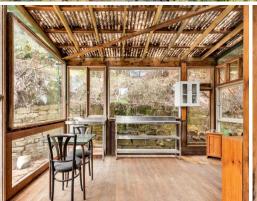

## Create Your Own Weekend Escape!

The possibilities are endless for this Spencer land parcel, located just a short distance from Spencer Village, a riverside suburb of the Central Coast region.

Currently existing on the 986sqm block is one of the area's first weekenders, a shack built by a returned solider that offers a blank canvas to re-model into your own flood free riverside retreat. The internal space is a large open area currently featuring a kitchenette and slow combustion fireplace, the structure is serviced by power and water tank. A large deck spans the front of the shack, a great viewing platform where you can appreciate the stunning views of the Hawkesbury River & surrounding parklands.