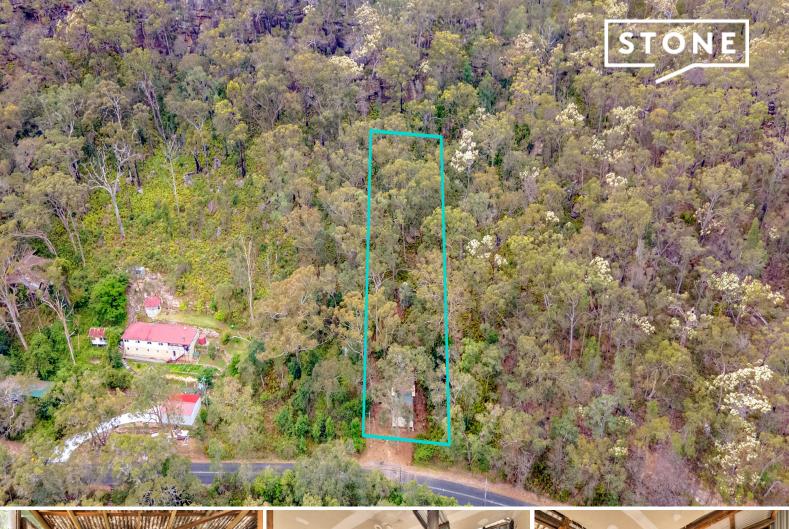

4900 Wisemans Ferry Road Spencer, NSW

## Create Your Own Weekend Escape!

The possibilities are endless for this Spencer land parcel, located just a short distance from Spencer Village, a riverside suburb of the Central Coast region.

Currently existing on the 986sqm block is one of the area's first weekenders, a shack built by a returned solider that offers a blank canvas to re-model into your own flood free riverside retreat. The internal space is a large open area currently featuring a kitchenette and slow combustion fireplace, the structure is serviced by power and water tank. A large deck spans the front of the shack, a great viewing platform where you can appreciate the stunning views of the Hawkesbury River & surrounding parklands.

The setting is peaceful with the rear of the block adjoining Dharug National Park, a wondrous place to explore the flora and fauna and admire the aboriginal art found in the caves.

Less than 90 minutes from Sydney and under an hour from the Central Coast, the riverside town of Spencer has become a desired area for those looking for a weekend getaway or to reside permanently. With a restaurant, grocer/cafe, boat ramp, public wharf and pontoon, weekends see the village bu...