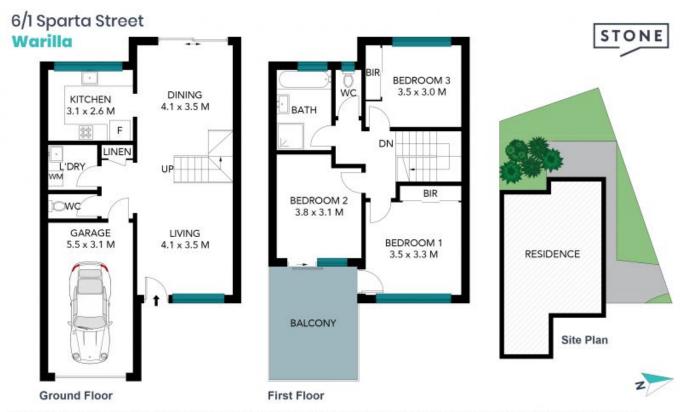

The below rates are provided as a guide: Council rates \$304.58pq approx. Inspect:

Saturday, 21st September 2024 1:00 - 1:30 Tuesday, 24th September 2024 4:30 - 5:00

Price:

Price Guide \$680,000

The site plan and floor plan are not to scale; measurements are indicative and in metres. Bushes and trees are placed for illustration purposes. Plans should not be relied on. Interested parties should make and rely on their own enquiries. All other information provided has been collected from reliable sources but cannot be guaranteed for accuracy.