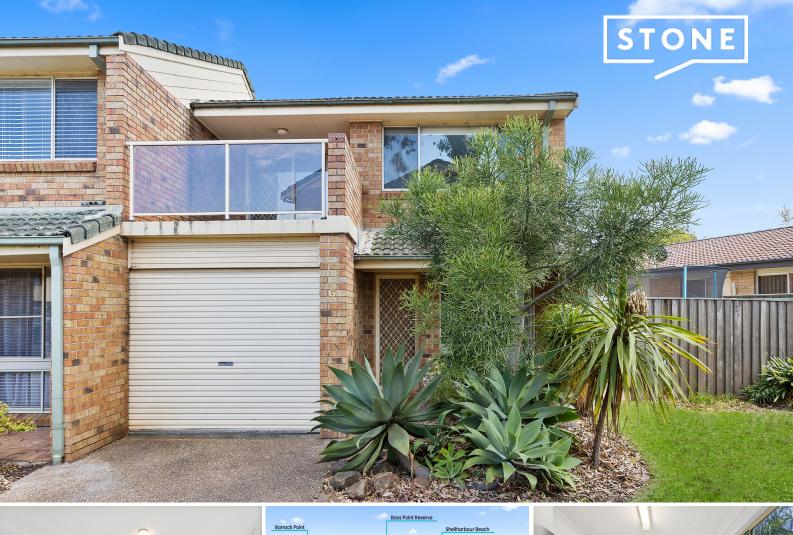

## Tranquil townhouse moments to cafes, shops and beach

Exceptionally family-friendly in the 'Seabreeze Gardens' complex, this lovely home provides carefree coastal living at an affordable price point. Boasting neat and functional interiors, lock-up garaging and a generous courtyard, it promises an ultra-convenient lifestyle close to George Street amenities, King Mickey Park and University transport links and less than 1km from Warilla Beach.

- Well-planned layout with cosy front lounge, in/outdoor dining area to rear
- Entertainers' patio + level wraparound lawns, access to complex swimming pool
- Kitchen featuring a stainless dishwasher + ceramic glass cooktop
- Three good-sized beds ? two with built-in robes, main with large sun terrace
- Air-conditioning, guest W/C downstairs, single garage with internal entry
- Superb opportunity close to parks and schools, approx. 1.4km to Warilla Grove
- Stroll to cafes + restaurants, shops, medical centre and coast walking path
- Good proximity to Stockland Shellharbour, Marina precinct and Wollongong CBD