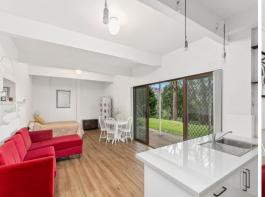

- Upstairs offers three bedrooms including master bedroom with ensuite
- Generous living area with large windows enjoying the peaceful  $\,$  leafy outlook
- Modern updated kitchen with breakfast bar, adjoining dining area has timber floors and connects to the rear balcony
- Downstairs offers a retreat area and third living area
- Internal laundry downstairs
- Double garage
- Garden Maintenance is included
- 6 -12 Month Lease available