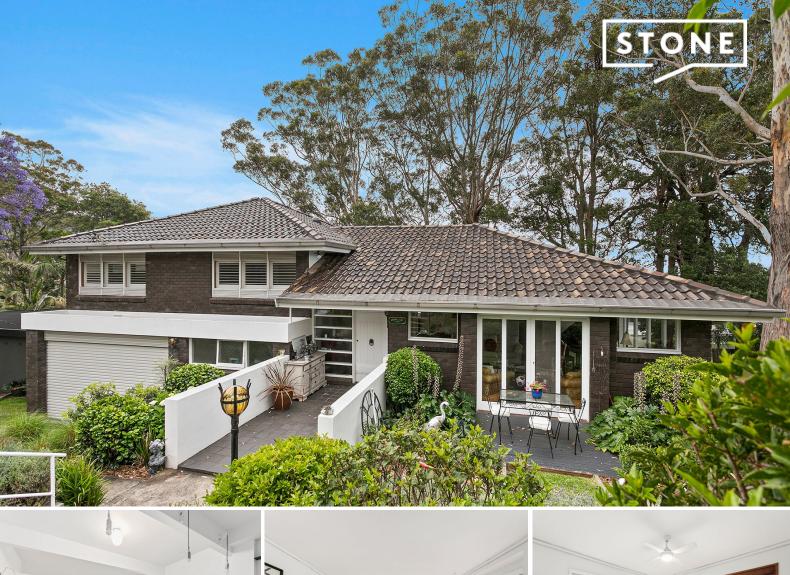

20 Stanbrook Avenue Mount Ousley, NSW

## Executive home in serene location

Positioned in one of the northern suburbs most sought after locations, this split level home enjoys the leafy surrounds and escarpment vista as well as ocean glimpses. Boasting a large dowstairs retreat, front and rear balconies and a lovely grassed tiered yard space, this home meet all the needs of the family. Positioned with easy access to Fairy Meadow shopping, Balgownie village, local schools, parks and an easy drive to Wollongong CBD.

- Upstairs offers three bedrooms including master bedroom with ensuite
- Generous living area with large windows enjoying the peaceful  $\,$  leafy outlook
- Modern updated kitchen with breakfast bar, adjoining dining area has timber floors and connects to the rear balcony
- Downstairs offers a retreat area and third living area
- Internal laundry downstairs
- Double garage
- Garden Maintenance is included
- 6 -12 Month Lease available