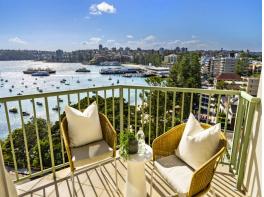

## Penthouse with panoramic harbour and ocean views

Set directly opposite the beach at Manly Cove with spellbinding views sweeping Manly Cove to North Harbour and over the village to the ocean and northern coastline, this impressive penthouse is unpretentious yet simply breathtaking. Distinguished by its exceptional bright and spacious layout, two sun soaked northwest balconies and scope to add your own signature designer touches, it sits at the base of the Eastern Hill within a four minute stroll of Manly Wharf, cosmopolitan eateries and Manly Beach.

- Intimate harbour views stretch from Manly Wharf to Forty Baskets Beach
- Witness amazing sunsets and views over the village to the ocean and north coast
- Occupies half the top floor of the iconic 'Bel Air' landmark security building
- Bright open living space with dining area and views opens to the main balcony
- Large covered sunlit balcony with shade blind plus harbour and ocean views
- Tidy open plan kitchen with dishwasher offers scope for a designer upgrade
- Large bedrooms all have views, main with walk-in robe, ensuite and balcony