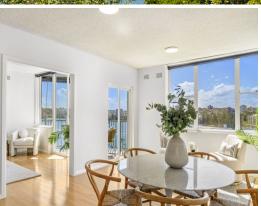

## Penthouse with panoramic harbour and ocean views

Set directly opposite the beach at Manly Cove with spellbinding views sweeping Manly Cove to North Harbour and over the village to the ocean and northern coastline, this impressive penthouse is unpretentious yet simply breathtaking. Distinguished by its exceptional bright and spacious layout, two sun soaked northwest balconies and scope to add your own signature designer touches, it sits at the base of the Eastern Hill within a four minute stroll of Manly Wharf, cosmopolitan eateries and Manly Beach.

- Intimate harbour views stretch from Manly Wharf to Forty Baskets Beach
- Witness amazing sunsets and views over the village to the ocean and north coast
- Occupies half the top floor of the iconic 'Bel Air' landmark security building
- Bright open living space with dining area and views opens to the main balcony
- Large covered sunlit balcony with shade blind plus harbour and ocean views
- Tidy open plan kitchen with dishwasher offers scope for a designer upgrade
- Large bedrooms all have views, main with walk-in robe, ensuite and balcony