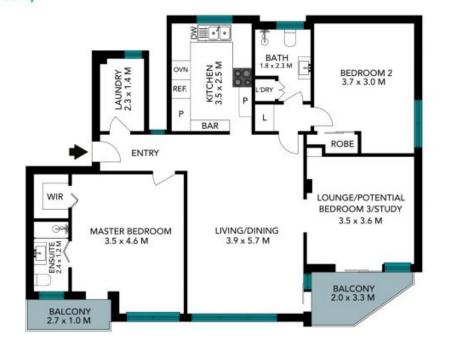

## 32/1 Osborne Road Manly

The floor page is not to page in the notice of the notice of the page in the notice of the

## 32/1 Osborne Road Manly

The floor plan is not to scale; measurements are indicative and in metres. All features included in this 3D plan are for inspiration purposes only.

This is not an exact replica of the property or the position of exterior elements. Plans should not be relied on. Interested parties should make and rely on their own enquiries.