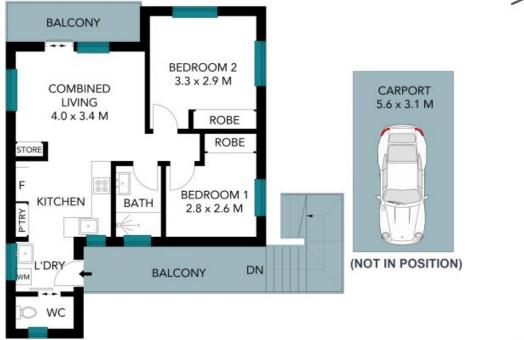

- Low maintenance, easy care 2 bedroom unit situated in the heart of Sawtell
- Brand new kitchen for your convenience
- Open-plan living space
- Bedrooms equipped with built-in robes and ceiling fans
- Situated at the rear on the second level
- Elevated outlook to capture the sea breezes
- Carport located at the rear of the complex
- Close to beautiful beaches, restaurants, golf course and shopping

## 8/67 Boronia Street Sawtell, NSW 2452

The site plan and floor plan are not to scale; measurements are indicative and in metres. Bushes and trees are placed for illustration purposes. Plans should not be relied on. Interested parties should make and rely on their own enquiries. All other information provided has been collected from reliable sources but cannot be guaranteed for accuracy.