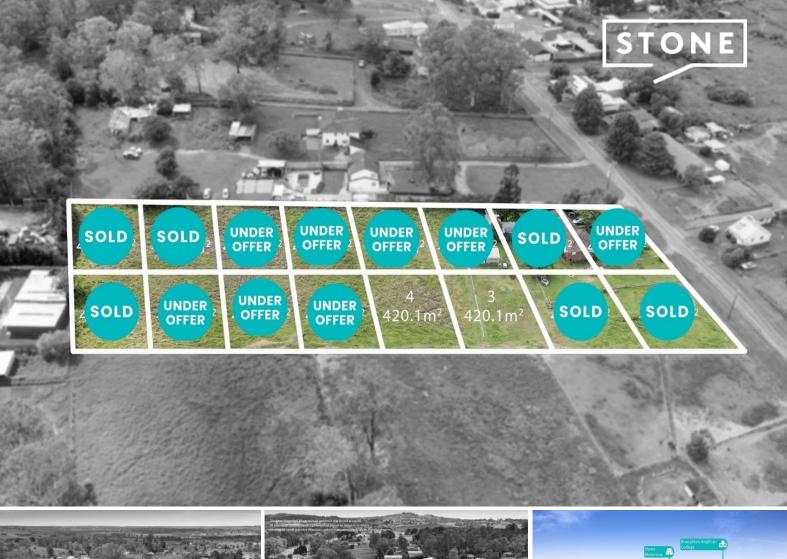

75% SOLD, only 2 lots now available with land sizes listed below. \*Registration is due early 2026\*

Lot 1 Station Rd, Menangle Park - 420.10m2 - SOLD

Lot 2 Station Rd, Menangle Park - 420.10m2 - Deposit Taken

Lot 3 Station Rd, Menangle Park - 420.10m2

Lot 4 Station Rd, Menangle Park - 420.10m2

Lot 5 Station Rd, Menangle Park - 420.10m2 - Deposit Taken

Lot 6 Station Rd, Menangle Park - 420.10m2 - Deposit Taken

Lot 7 Station Rd, Menangle Park - 420.10m2 - SOLD

Lot 8 Station Rd, Menangle Park - 447.40m2 - SOLD

Price: Contact Agent

**Troy Nicholson** 0438 801 234

Mark Bricknell 0438 801 234