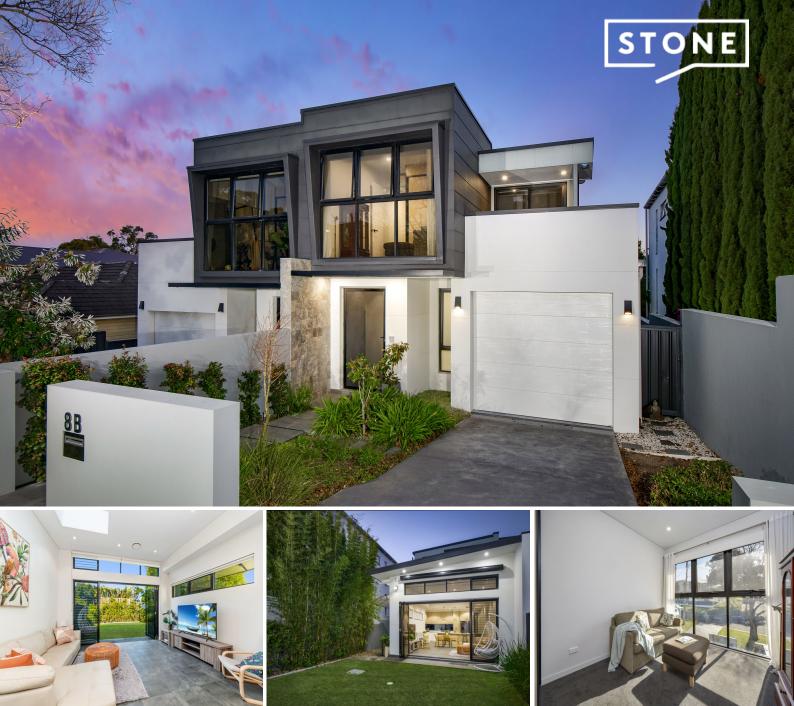

## 8B Hyndman Parade Woolooware, NSW

## Impeccably designed and finished

Set over two luxury levels, this near new, Torrens titled duplex offers an enviable lifestyle, conveniently positioned a short distance to Burraneer Bay and Cronulla's beaches, nightlife, restaurants and cafes.

- Four spacious bedrooms with built-ins, master has walk-in-robe and ensuite
- Raised ceilings, highlight windows and skylights flood living spaces with natural light
- Designer kitchen boasts marble benchtops, Bosch appliances and ample storage
- Ducted air-conditioning, security alarm, intercom and data points throughout
- Level yard, built-in barbeque area and previous DA approval for a pool
- Flexible layout with downstairs bedroom or second living space and powder room
- Remote lock-up garage plus additional storage and off-street parking
- Burraneer Bay Public School catchment, near to sporting fields and transport.