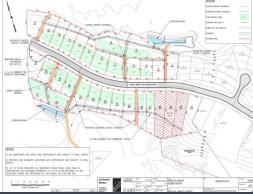

## High View Estate - Build Your Dream Home

Finally some large residential building blocks now available for sale in Coffs Harbour. High View Estate has a range of blocks available ranging in size from 545 sqm up to 1,690 sqm with prices ranging from \$425,000 to \$585,000. All blocks have fantastic elevated vistas of the surrounding scenic hinterland and is only a 5 minute drive to the main street of Coffs Harbour.

Select a block that suits and start designing the house of your dreams!

Price:

**Shane Brooks** 0403 266 707

\$425,000-\$585,000

www.stonerealestate.com.au