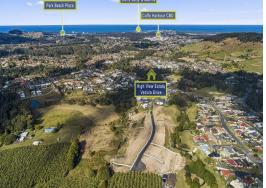

## High View Estate - Build Your Dream Home

Finally some large residential building blocks now available for sale in Coffs Harbour. High View Estate has a range of blocks available ranging in size from 545 sqm up to 1,690 sqm with prices ranging from \$425,000 to \$585,000. All blocks have fantastic elevated vistas of the surrounding scenic hinterland and is only a 5 minute drive to the main street of Coffs Harbour.

Select a block that suits and start designing the house of your dreams!

Price:

**Shane Brooks** 0403 266 707

\$425,000-\$585,000

www.stonerealestate.com.au