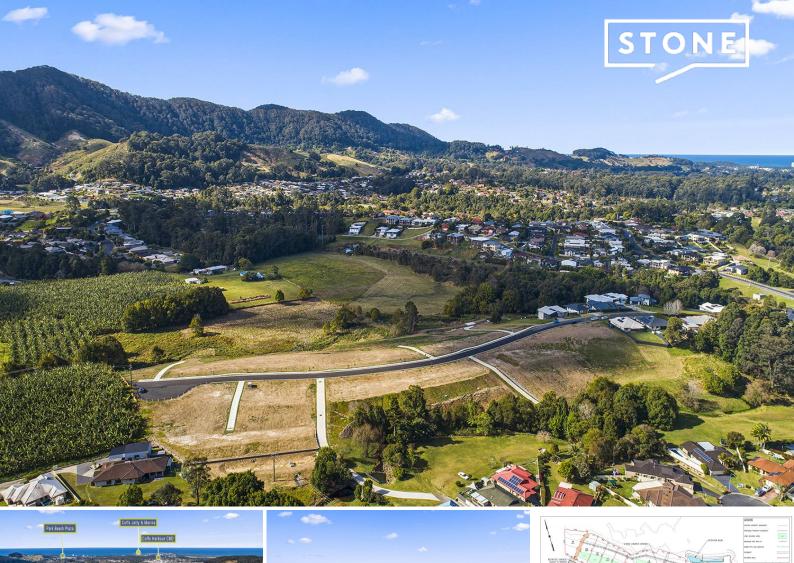

## High View Estate - Build Your Dream Home

Finally some large residential building blocks now available for sale in Coffs Harbour. High View Estate has a range of blocks available ranging in size from 545 sqm up to 1,690 sqm with prices ranging from \$425,000 to \$585,000. All blocks have fantastic elevated vistas of the surrounding scenic hinterland and is only a 5 minute drive to the main street of Coffs Harbour.

Select a block that suits and start designing the house of your dreams!

Price:

**Shane Brooks** 0403 266 707

\$425,000-\$585,000

www.stonerealestate.com.au