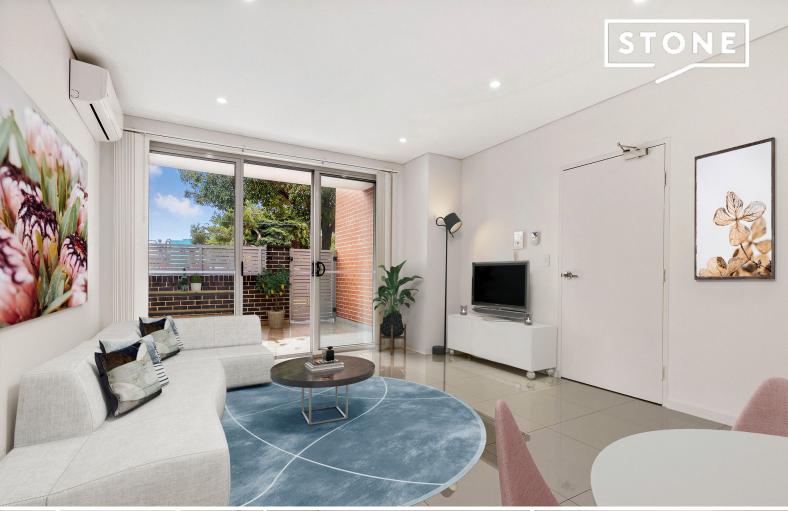

## Fresh courtyard apartment, direct street entry

Young professionals and empty-nesters will love living on the ground floor of this modern block, with a generous courtyard enabling direct street access. Its open-plan living space basks in sunshine, enhanced by light, contemporary finishes. In a quiet, tree-lined street at the heart of Bexley, the home is walking distance from Rockdale Station and a short drive from the beach.

- Two bedrooms with built-ins and stylish floorboards
- Chic white kitchen offers dishwasher, stone breakfast bench and splashbacks
- Tiled open-plan living directly adjoins a sunny courtyard
- Internal laundry facilities and immaculate modern bathroom
- North-west facing courtyard with garden, has gate enabling direct street access
- Secure parking
- Downlights throughout, air conditioning, secure intercom
- Block of 20 contemporary units in quiet, leafy street at town centre