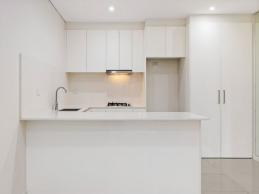

- Two bedrooms with built-ins and stylish floorboards
- Chic white kitchen offers dishwasher, stone breakfast bench and splashbacks
- Tiled open-plan living directly adjoins a sunny courtyard
- Internal laundry facilities and immaculate modern bathroom
- North-west facing courtyard with garden, has gate enabling direct street access
- Secure parking
- Downlights throughout, air conditioning, secure intercom
- Block of 20 contemporary units in quiet, leafy street at town centre