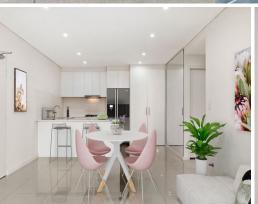

## Fresh courtyard apartment, direct street entry

Young professionals and empty-nesters will love living on the ground floor of this modern block, with a generous courtyard enabling direct street access. Its open-plan living space basks in sunshine, enhanced by light, contemporary finishes. In a quiet, tree-lined street at the heart of Bexley, the home is walking distance from Rockdale Station and a short drive from the beach.

- Two bedrooms with built-ins and stylish floorboards
- Chic white kitchen offers dishwasher, stone breakfast bench and splashbacks
- Tiled open-plan living directly adjoins a sunny courtyard
- Internal laundry facilities and immaculate modern bathroom
- North-west facing courtyard with garden, has gate enabling direct street access
- Secure parking
- Downlights throughout, air conditioning, secure intercom
- Block of 20 contemporary units in quiet, leafy street at town centre