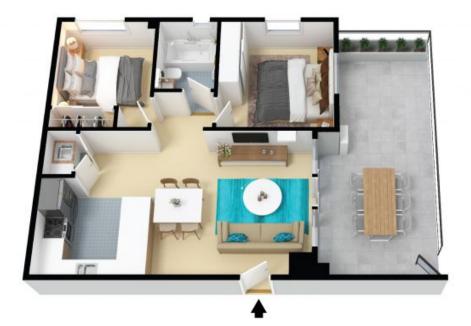

- Two bedrooms with built-ins and stylish floorboards
- Chic white kitchen offers dishwasher, stone breakfast bench and splashbacks
- Tiled open-plan living directly adjoins a sunny courtyard
- Internal laundry facilities and immaculate modern bathroom
- North-west facing courtyard with garden, has gate enabling direct street access
- Secure parking
- Downlights throughout, air conditioning, secure intercom
- Block of 20 contemporary units in quiet, leafy street at town centre

10/14-16 Albyn Street, Bexley