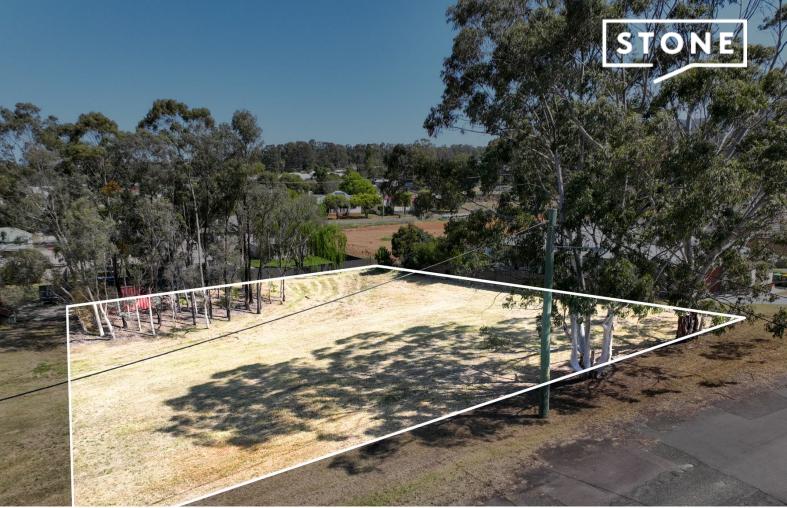

## Half acre vacant block awaits your grand plans

Discover this pristine half-acre lot (2,023 sqm) located in tranquil Bellbird. It offers an exhilarating opportunity for you to craft the home you've always envisioned. With an impressive 40.235m frontage, this block's north-facing orientation welcomes copious amounts of natural sunlight. The spacious backyard provides ample room for a deck, a luxurious pool, and a substantial garage or workshop.

- All building work is subject to approval from Cessnock Council
- 2023sqm north facing plot with approx. dimensions of 40.235m x 50.29m
- Kearsley Street is a quiet cul-de-sac just 500m from The Honey Tree Preschool
- 600m to Bellbird Public School, 6.4km to Mount View High School
- 1800m to the famous Bellbird Hotel for a drink or bistro meal
- Within a 1km radius find fresh produce markets, service station, and medical centre
- 5km to Cessnock for shopping, eateries and services
- 10 minute drive to Hunter Valley vineyards and cellar doors