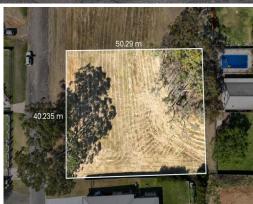

## Half acre vacant block awaits your grand plans

Discover this pristine half-acre lot (2,023 sqm) located in tranquil Bellbird. It offers an exhilarating opportunity for you to craft the home you've always envisioned. With an impressive 40.235m frontage, this block's north-facing orientation welcomes copious amounts of natural sunlight. The spacious backyard provides ample room for a deck, a luxurious pool, and a substantial garage or workshop.

- All building work is subject to approval from Cessnock Council
- 2023sqm north facing plot with approx. dimensions of 40.235m x 50.29m
- Kearsley Street is a quiet cul-de-sac just 500m from The Honey Tree Preschool
- 600m to Bellbird Public School, 6.4km to Mount View High School
- 1800m to the famous Bellbird Hotel for a drink or bistro meal
- Within a 1km radius find fresh produce markets, service station, and medical centre
- 5km to Cessnock for shopping, eateries and services
- 10 minute drive to Hunter Valley vineyards and cellar doors