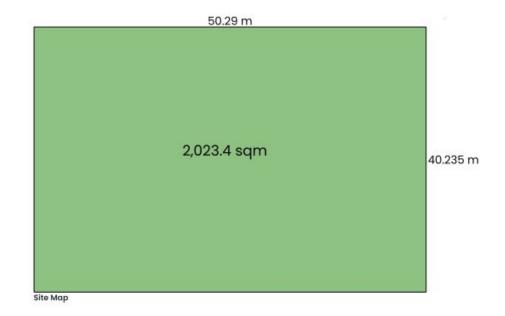

## Half acre vacant block awaits your grand plans

Discover this pristine half-acre lot (2,023 sqm) located in tranquil Bellbird. It offers an exhilarating opportunity for you to craft the home you've always envisioned. With an impressive 40.235m frontage, this block's north-facing orientation welcomes copious amounts of natural sunlight. The spacious backyard provides ample room for a deck, a luxurious pool, and a substantial garage or workshop.

- All building work is subject to approval from Cessnock Council
- 2023sqm north facing plot with approx. dimensions of 40.235m x 50.29m
- Kearsley Street is a quiet cul-de-sac just 500m from The Honey Tree Preschool
- 600m to Bellbird Public School, 6.4km to Mount View High School
- 1800m to the famous Bellbird Hotel for a drink or bistro meal
- Within a 1km radius find fresh produce markets, service station, and medical centre
- 5km to Cessnock for shopping, eateries and services
- 10 minute drive to Hunter Valley vineyards and cellar doors