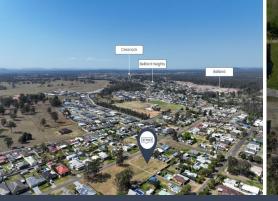

## 25-27 Kearsley Street Bellbird, NSW

- All building work is subject to approval from Cessnock Council
- 2023sqm north facing plot with approx. dimensions of 40.235m x 50.29m
- Kearsley Street is a quiet cul-de-sac just 500m from The Honey Tree Preschool
- 600m to Bellbird Public School, 6.4km to Mount View High School
- 1800m to the famous Bellbird Hotel for a drink or bistro meal
- Within a 1km radius find fresh produce markets, service station, and medical centre
- 5km to Cessnock for shopping, eateries and services
- 10 minute drive to Hunter Valley vineyards and cellar doors