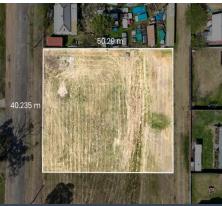

- All building work is subject to approval from Cessnock Council
- 2023sqm north facing plot with approx. dimensions of 40.235m x 50.29m
- Kearsley Street is a quiet cul-de-sac just 500m from The Honey Tree Preschool
- 600m to Bellbird Public School, 6.4km to Mount View High School
- 1800m to the famous Bellbird Hotel for a drink or bistro meal
- Within a 1km radius find fresh produce markets, service station, and medical centre
- 5km to Cessnock for shopping, eateries and services
- 10 minute drive to Hunter Valley vineyards and cellar doors

## 25-27 Kearsley Street Bellbird

N

The site plan and floor plan are not to scale; measurements are indicative and in metres. Bushes and trees are placed for illustration purposes. Plans should not be relied on, interested parties should make and rely on their own enquiries. All other information provided has been collected from reliable sources but cannot be guaranteed for accuracy.