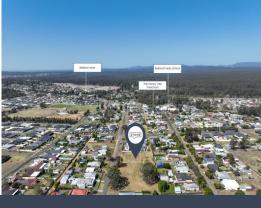

## 25-27 Kearsley Street Bellbird, NSW

- All building work is subject to approval from Cessnock Council
- 2023sqm north facing plot with approx. dimensions of 40.235m x 50.29m
- Kearsley Street is a quiet cul-de-sac just 500m from The Honey Tree Preschool
- 600m to Bellbird Public School, 6.4km to Mount View High School
- 1800m to the famous Bellbird Hotel for a drink or bistro meal
- Within a 1km radius find fresh produce markets, service station, and medical centre
- 5km to Cessnock for shopping, eateries and services
- 10 minute drive to Hunter Valley vineyards and cellar doors