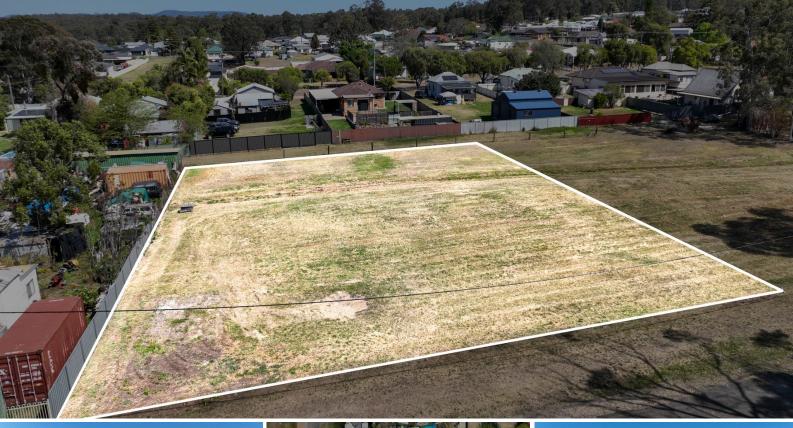

## Half acre block to build the home of your dreams

Price:

Under Contract

The ultimate blank canvas, this cleared half acre block (2,023sqm) in peaceful Bellbird, just 5km from the thriving Cessnock CBD, presents an exciting opportunity to design the home of your dreams. Boasting a 40.235m frontage, the block's north facing aspect guarantees plenty of natural light, while the deep backyard ensures there is abundant room for a deck, pool and a large garage or shed.

- All building work is subject to approval from Cessnock Council
- 2023sqm north facing plot with approx. dimensions of 40.235m x 50.29m
- Kearsley Street is a quiet cul-de-sac just 500m from The Honey Tree Preschool
- 600m to Bellbird Public School, 6.4km to Mount View High School
- 1800m to the famous Bellbird Hotel for a drink or bistro meal
- Within a 1km radius find fresh produce markets, service station, and medical centre
- 5km to Cessnock for shopping, eateries and services
- 10 minute drive to Hunter Valley vineyards and cellar doors