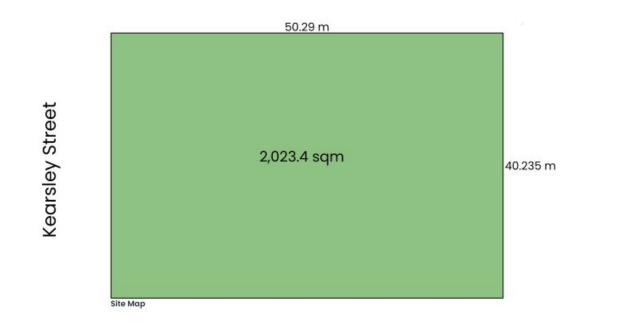

## Half acre block to build the home of your dreams

Price:

Under Contract

The ultimate blank canvas, this cleared half acre block (2,023sqm) in peaceful Bellbird, just 5km from the thriving Cessnock CBD, presents an exciting opportunity to design the home of your dreams. Boasting a 40.235m frontage, the block's north facing aspect guarantees plenty of natural light, while the deep backyard ensures there is abundant room for a deck, pool and a large garage or shed.

- All building work is subject to approval from Cessnock Council
- 2023sqm north facing plot with approx. dimensions of 40.235m x 50.29m
- Kearsley Street is a quiet cul-de-sac just 500m from The Honey Tree Preschool
- 600m to Bellbird Public School, 6.4km to Mount View High School
- 1800m to the famous Bellbird Hotel for a drink or bistro meal
- Within a 1km radius find fresh produce markets, service station, and medical centre
- 5km to Cessnock for shopping, eateries and services
- 10 minute drive to Hunter Valley vineyards and cellar doors

## 25-27 Kearsley Street Bellbird

N

The site plan and floor plan are not to scale; measurements are indicative and in metres. Bushes and trees are placed for illustration purposes. Plans should not be relied on, interested parties should make and rely on their own enquiries. All other information provided has been collected from reliable sources but cannot be guaranteed for accuracy.