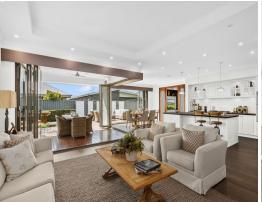

- Stunning sophistication meets ultimate family comfort on a level 489sqm (approx.)
- Elegant engineered timber floors, plantation shutters, ducted A/C throughout
- Generous open-plan lounge + dining area, plus home theatre and home office
- Gas-equipped kitchen with stone benchtops and island, walk-in pantry, dishwasher
- Master quarters boast a walk-in robe and sparkling full ensuite with twin vanity
- Bifold flow to dual entertainers' decks and low-maintenance landscaped grounds