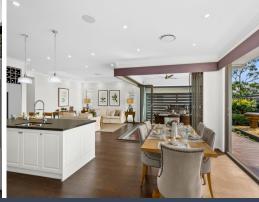

- Stunning sophistication meets ultimate family comfort on a level 489sqm (approx.)
- Elegant engineered timber floors, plantation shutters, ducted A/C throughout
- Generous open-plan lounge + dining area, plus home theatre and home office
- Gas-equipped kitchen with stone benchtops and island, walk-in pantry, dishwasher
- Master quarters boast a walk-in robe and sparkling full ensuite with twin vanity
- Bifold flow to dual entertainers' decks and low-maintenance landscaped grounds