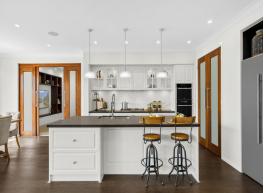

- Stunning sophistication meets ultimate family comfort on a level 489sqm (approx.)
- Elegant engineered timber floors, plantation shutters, ducted A/C throughout
- Generous open-plan lounge + dining area, plus home theatre and home office
- Gas-equipped kitchen with stone benchtops and island, walk-in pantry, dishwasher
- Master quarters boast a walk-in robe and sparkling full ensuite with twin vanity
- Bifold flow to dual entertainers' decks and low-maintenance landscaped grounds