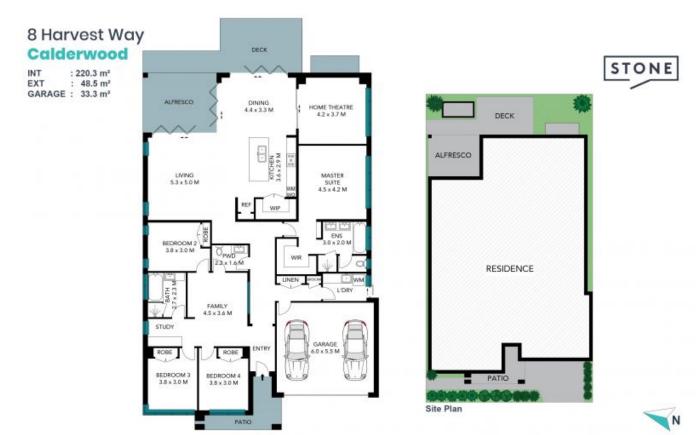

- Stunning sophistication meets ultimate family comfort on a level 489sqm (approx.)
- Elegant engineered timber floors, plantation shutters, ducted A/C throughout
- Generous open-plan lounge + dining area, plus home theatre and home office
- Gas-equipped kitchen with stone benchtops and island, walk-in pantry, dishwasher
- Master quarters boast a walk-in robe and sparkling full ensuite with twin vanity
- Bifold flow to dual entertainers' decks and low-maintenance landscaped grounds

**Price:** \$1,265,000

Matthew Kasbarian
0432 521 051

Paul Piacentin 0411 754 884

The site plan and floor plan are not to scale; measurements are indicative and in metres. Bushes and trees are placed for illustration purposes. Plans should not be relied on. Interested parties should make and rely on their own enquiries. All other information provided has been collected from reliable sources but cannot be guaranteed for accuracy.