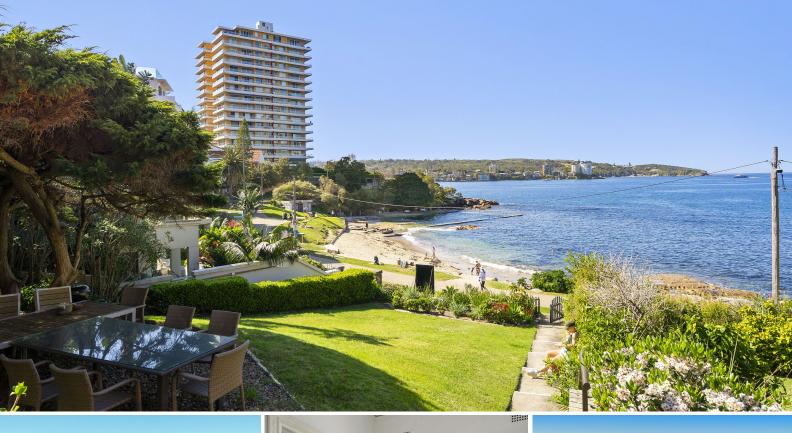

## Harbourfront gem by the shores of Fairlight Beach

Price:

\$1,255,000

An enviable and privileged harbourfront lifestyle beckons within this tastefully updated character apartment with intimate leaf-filtered harbour views as a backdrop and picturesque Fairlight Beach and ocean pool only metres from the rear garden. Adjoining grassy harbourfront reserve in a boutique building of eight with minimal access stairs, it is a short leisurely stroll along the harbour walk to Manly's beaches, buzzing hotspots and city ferry terminal.

- Light filled living and dining with leaf-filtered harbour views to Sydney Heads
- Modern open plan stone kitchen with ceramic cooktop and s/steel dishwasher
- Ample bedrooms, main with built-ins and harbour views, second has private access
- Modernised bathroom, high ceilings, plantation shutters and timber flooring
- Share laundry with designated machine space plus common lock-up storeroom
- Set amid the tranquil gardens of 'Fairlight Lodge' adjoining harbourfront reserve
- Common lawn with garden setting reveals beach and harbour views to Sydney Heads
- Dress-circle location, step out the back door for a swim or snorkel the reefs