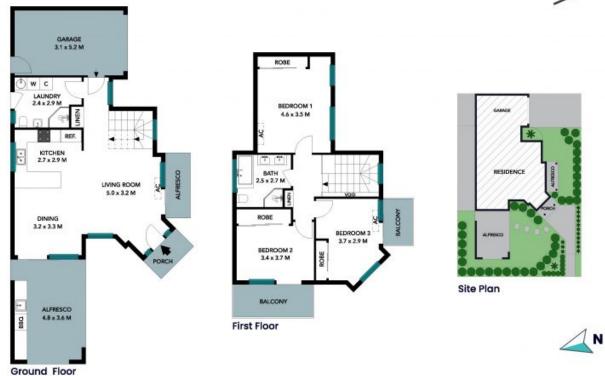

## 220 Chuter Avenue

Sans Souci

The site pian and floor plan are not to scale; measurements are indicative and in metres. Bushes and trees are placed for illustration purposes. Plans should not be relied on. Interested parties should make and rely on their own enquiries. All other information provided has been collected from reliable sources but cannot be guaranteed for accuracy.

## 220 Chuter Avenue

Sans Souci

First Floor

The floor plan is not to scale; measurements are indicative and in metres. All features included in this 3D plan are for inspiration purposes only.

This is not an exact replica of the property or the position of exterior elements. Plans should not be relied on. Interested parties should make and rely on their own enquiries.