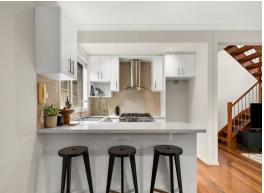

- Immaculate interiors feature gleaming polished timber flooring
- Spacious open layout with separate areas for lounge and dining
- Custom-designed entertainment area with built-in BBQ and kitchen
- A second courtyard plus a private level lawn and garden
- Quality modern kitchen with gas cooktop and breakfast bar
- Three upstairs bedrooms include two with a private balcony
- Split system air-conditioning, alarm system and CCTV security
   Lock-up garage with internal access plus an extra car space