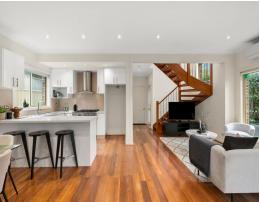

- Immaculate interiors feature gleaming polished timber flooring
- Spacious open layout with separate areas for lounge and dining
- Custom-designed entertainment area with built-in BBQ and kitchen
- A second courtyard plus a private level lawn and garden
- Quality modern kitchen with gas cooktop and breakfast bar
- Three upstairs bedrooms include two with a private balcony
- Split system air-conditioning, alarm system and CCTV security
   Lock-up garage with internal access plus an extra car space