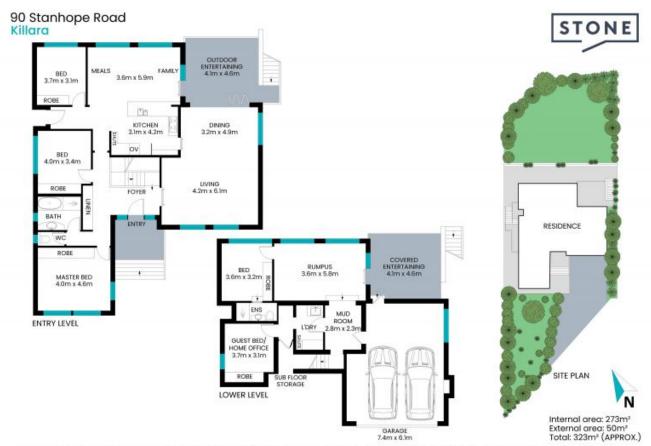

- 835sqm approx. of sunny north to rear land with valley to ridgeline views
- Renovated double brick home, with fluent layout bathed in natural light
- Open living & dining with bifolds seamlessly melding outdoor entertaining
- Family and casual meals showcasing exquisite contemporary parquetry
- Renovated stone kitchen, gas cooktop, wok burner, oven, microwave, dishwasher
- Four bedrooms, built-in mirror robes, ensuite, large separate study/office

- Two contemporary bathrooms, heated towel rail, heated flooring in main bathroom, laundry with a chute

Price:

4

**Contact Agent** 

2 દિ⊑

Adette Cao 0433 412 196

The site plan and floor plan are not to scale; measurements are indicative and in meters. Bushes and trees are placed for illustration purposes. Plans should not be relied on. Interested parties should make and rely on their own enquirie. All other information provided has been collected from reliable sources but cannot be guaranteed for accuracy.