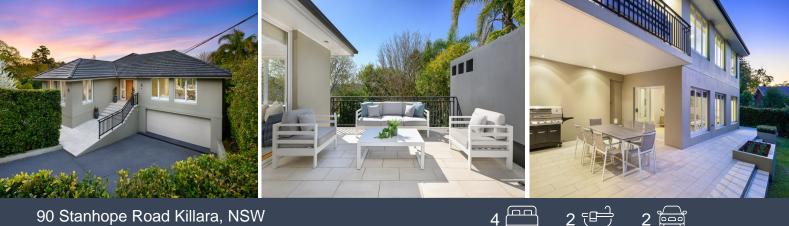

## 90 Stanhope Road Killara, NSW

## Tranquil modern entertainer ready to enjoy

Meticulously finished to an exemplary standard, this stunning double brick entertainer surpasses all expectations for a lifestyle of privacy and serenity with the north to rear aspect drawing magnificent natural light into spacious interiors. Three expansive living areas fluently transition to outdoor entertaining areas that capture picturesque valley views, perfect for socialising and relaxation. The blue-chip east side non-conservation location is a family favourite offering a walk to transport, Killara Park, and Killara High School.

- 835sqm approx. of sunny north to rear land with valley to ridgeline views
- Renovated double brick home, with fluent layout bathed in natural light
- Open living & dining with bifolds seamlessly melding outdoor entertaining
- Family and casual meals showcasing exquisite contemporary parquetry
- Renovated stone kitchen, gas cooktop, wok burner, oven, microwave, dishwasher
- Four bedrooms, built-in mirror robes, ensuite, large separate study/office