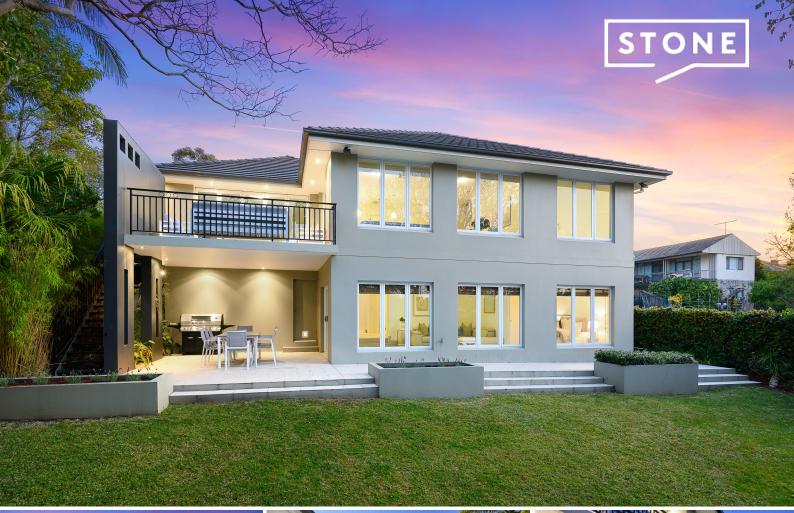

## Tranquil modern entertainer ready to enjoy

Meticulously finished to an exemplary standard, this stunning double brick entertainer surpasses all expectations for a lifestyle of privacy and serenity with the north to rear aspect drawing magnificent natural light into spacious interiors. Three expansive living areas fluently transition to outdoor entertaining areas that capture picturesque valley views, perfect for socialising and relaxation. The blue-chip east side non-conservation location is a family favourite offering a walk to transport, Killara Park, and Killara High School.

- 835sqm approx. of sunny north to rear land with valley to ridgeline views
- Renovated double brick home, with fluent layout bathed in natural light
- Open living & dining with bifolds seamlessly melding outdoor entertaining
- Family and casual meals showcasing exquisite contemporary parquetry
- Renovated stone kitchen, gas cooktop, wok burner, oven, microwave, dishwasher
- Four bedrooms, built-in mirror robes, ensuite, large separate study/office