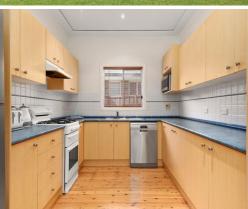

- Living and dining effortlessly flows to covered outdoor alfresco
- Tidy kitchen features ample storage and bench space
- Four spacious bedrooms, three with built-ins; master bedroom with ensuite
- Spacious family bathroom with separate shower and bath
- Internal laundry with external access features additional toilet
- Manicured gardens surround front and rear level grassed yards
- Double lock-up garage, plus additional carport or additional covered entertaining area
- Ready to move in with duplex potential (STCA)