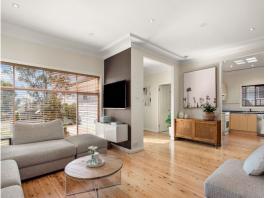

- Living and dining effortlessly flows to covered outdoor alfresco
- Tidy kitchen features ample storage and bench space
- Four spacious bedrooms, three with built-ins; master bedroom with ensuite
- Spacious family bathroom with separate shower and bath
- Internal laundry with external access features additional toilet
- Manicured gardens surround front and rear level grassed yards
- Double lock-up garage, plus additional carport or additional covered entertaining area
- Ready to move in with duplex potential (STCA)