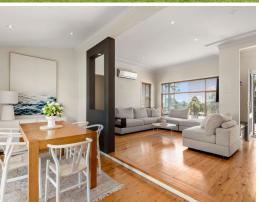

- Living and dining effortlessly flows to covered outdoor alfresco
- Tidy kitchen features ample storage and bench space
- Four spacious bedrooms, three with built-ins; master bedroom with ensuite
- Spacious family bathroom with separate shower and bath
- Internal laundry with external access features additional toilet
- Manicured gardens surround front and rear level grassed yards
- Double lock-up garage, plus additional carport or additional covered entertaining area
- Ready to move in with duplex potential (STCA)