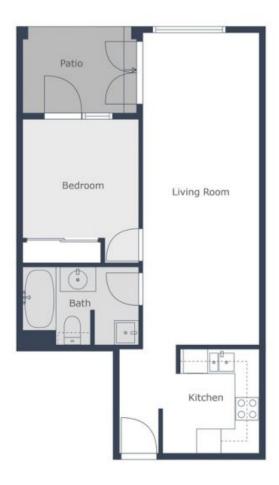

## Quaint one bedroom apartment only a 6 minute walk to the ANU!

Set in the conveniently located Biarittz complex, this lovely apartment is a quaint haven of comfort and convenience. Boasting an abundance of natural light and high quality interiors, this superb residence provides an easy, set and forget lifestyle within walking distance to the CBD.

- One bedroom with built in wardrobe
- Open plan living and dining room
- Kitchen with quality appliances, electric cooking and a dishwasher
- Reverse cycle air conditioning and heating
- Patio with grassed area
- Intercom access
- Car space with separate storage cage
- Within walking distance to ANU, Canberra City, and many exclusive restaurants and bars.