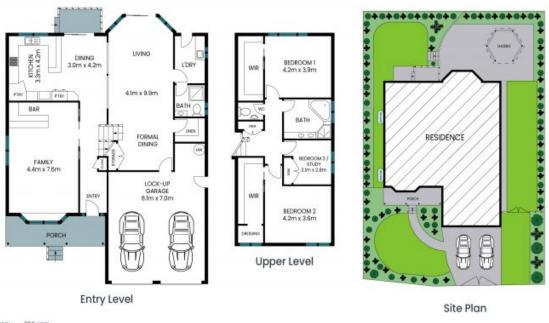

## 7 Wilum Close Tumbi Umbi

Internal Area: 256 sqm External Area: 15 sqm Total Area: 271 sqm

PLEASE NOTE: These Floor and Site Plans have been generated for marketing purposes and are to be used as a guide only. While all care is taken, no guarantee can be given in respect of accuracy, sizes and dimensions are approximate, actual may vary