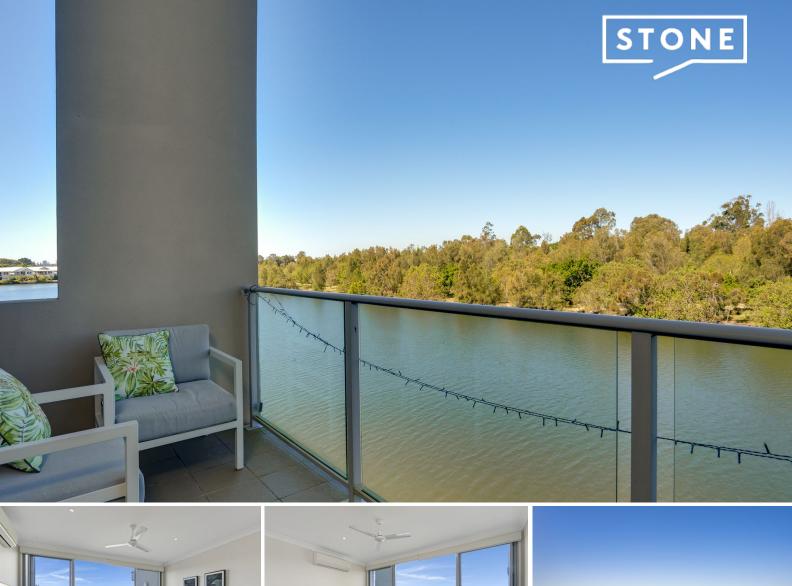

## Bargain waterfront living

The 5036 Emerald Island Drive estate is located at the most eastern end of Emerald Island drive which is home to some of the finest owner-occupied residences within Carrara and the central Gold Coast. This estate is perfect for those looking for low maintenance living.

- Stunning wide water views
- King sized master bedroom has soaring high ceilings, ensuite and large robe.
- Split system heating and cooling on both levels for all year-round comfort.
- Large Caesar stone topped kitchen with sleek cabinetry.
- Ground floor laundry with generous under stair storage area.
- Pet friendly.