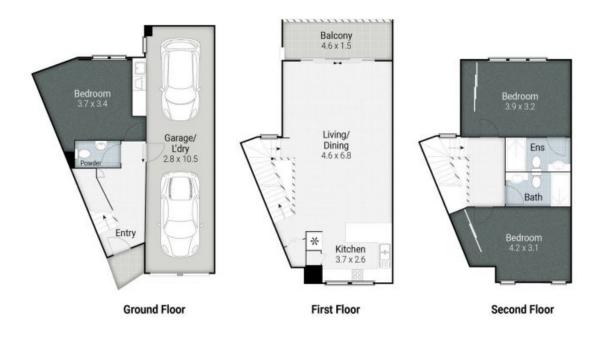

- Stunning wide water views
- King sized master bedroom has soaring high ceilings, ensuite and large robe.
- Split system heating and cooling on both levels for all year-round comfort.
- Large Caesar stone topped kitchen with sleek cabinetry.
- Ground floor laundry with generous under stair storage area.
- Pet friendly.