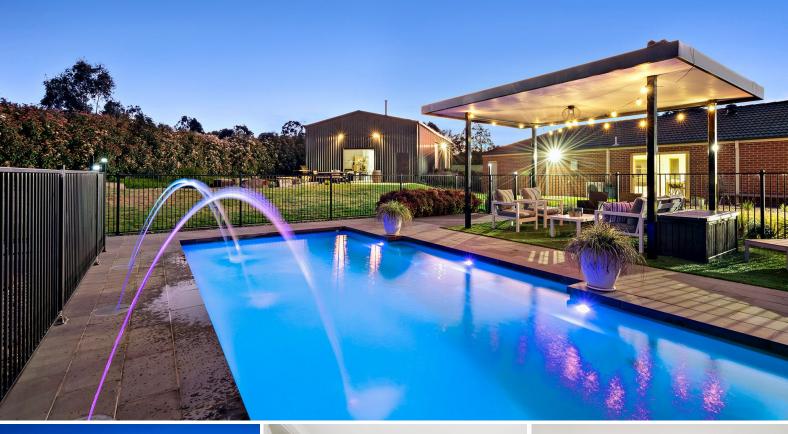

## A dream oasis

Nestled in the highly sought-after pocket of the Ridge Estate, this home sits on a large allotment offering a retreat for those seeking a connection with nature.

Situated on a generous 5,413m2 block, this property offers a sense of freedom and space that is truly unparalleled. As you step outside, you'll be greeted by a huge shed, veggie garden, children's playground, fire pit and swimming pool.