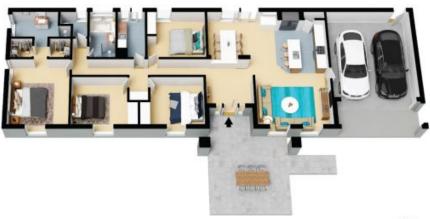

## Features:?

- 4 bedrooms
- Ducted heating
- Split system
- New free standing oven
- Updated laundry
- Pool shed for equipment

**Price:** \$1,350,000

**Council Rates:** \$2,322.38/year (approx) **Water Rates:** \$694.48/year (approx)

## 6 Parrot Drive Whittlesea

The floor plan is not to scale; measurements are indicative and in metres. All features included in this 3D plan are for inspiration purposes only.

This is not an exact replica of the property or the position of exterior elements. Plans should not be relied on. Interested parties should make and rely on their awn enquiries.