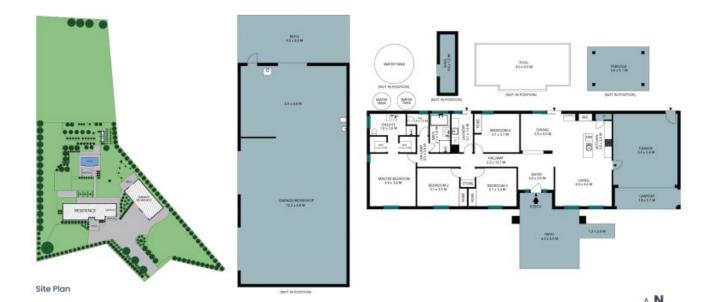

## A dream oasis

Nestled in the highly sought-after pocket of the Ridge Estate, this home sits on a large allotment offering a retreat for those seeking a connection with nature.

Situated on a generous 5,413m2 block, this property offers a sense of freedom and space that is truly unparalleled. As you step outside, you'll be greeted by a huge shed, veggie garden, children's playground, fire pit and swimming pool.

**Dean Zammit** 0405 140 704

Shenea Barclay 0418 832 981

The site plan and floor plan are not to scale; measurements are indicative and in metres. Bushes and trees are placed for illustration purposes. Plans should not be relied on interested parties should make and rely on their own enquiries. All other information provided has been callected from reliable sources but cannot be guaranteed for accuracy.