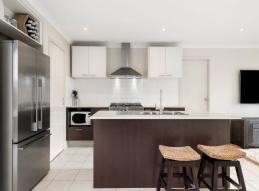

## Features:?

- 4 bedrooms
- Ducted heating
- Split system
- New free standing oven
- Updated laundry
- Pool shed for equipment

**Price:** \$1,350,000

**Council Rates:** \$2,322.38/year (approx) **Water Rates:** \$694.48/year (approx)