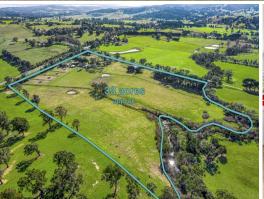

## Equine Bliss on 33 acres

Nestled on 33 acres of pure bliss, this haven is a dream come true for those seeking a serene and idyllic lifestyle. What sets this property apart are the two charming dwellings that stand as a testament to the memories and stories shared within their walls. Each one exudes its own character, offering a warm embrace to all those who enter. Whether its cosy family gatherings or heartfelt conversations with loved ones, these homes have witnessed countless moments of joy and love.

Features:

- 33 acres

Price:

\$1,700,000

**Dean Zammit** 0405 140 704

Shenea Barclay 0418 832 981

Main Residence

The floor plan is not to scale; measurements are indicative and in metres. All features included in this 3D plan are for inspiration purposes only.