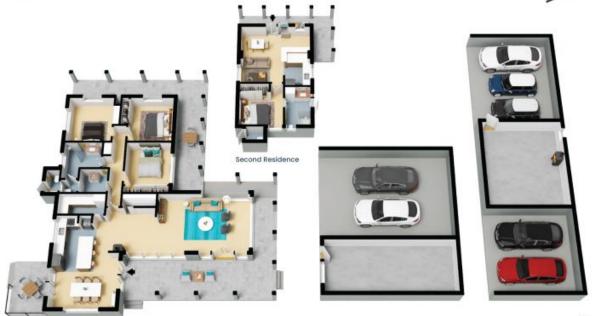

Features:

- 33 acres

Price:

\$1,700,000

**Dean Zammit** 0405 140 704

Shenea Barclay 0418 832 981

Main Residence

The floor plan is not to scale; measurements are indicative and in metres. All features included in this 3D plan are for inspiration purposes only.

This is not an exact replica of the property or the position of exterior elements. Plans should not be relied on. Interested parties should make and rely on their own enquiries.

The site plan and floor plan are not to scale; measurements are indicative and in metres. Bushes and trees are placed for illustration purposes. Plans should not be relied on. Interested parties should make and rely on their own enquiries. All other information provided has been callected from reliable sources but cannot be guaranteed for accuracy.