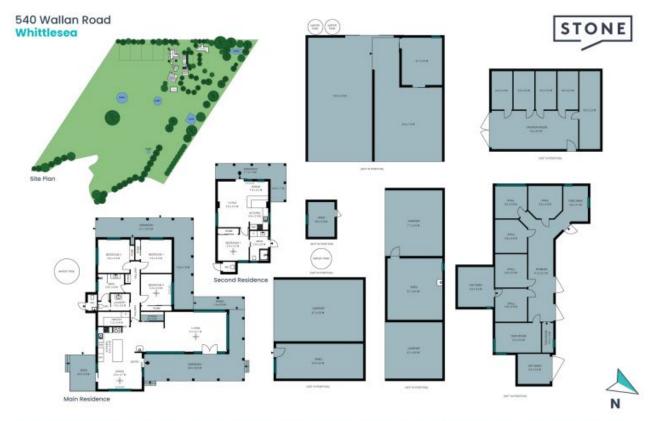

Features:

- 33 acres

Price:

\$1,700,000

**Dean Zammit** 0405 140 704

Shenea Barclay 0418 832 981

Main Residence

The floor plan is not to scale; measurements are indicative and in metres. All features included in this 3D plan are for inspiration purposes only.

This is not an exact replica of the property or the position of exterior elements. Plans should not be relied on. Interested parties should make and rely on their own enquiries.

The site plan and floor plan are not to scale; measurements are indicative and in metres. Bushes and trees are placed for illustration purposes. Plans should not be relied on. Interested parties should make and rely on their own enquiries. All other information provided has been callected from reliable sources but cannot be guaranteed for accuracy.