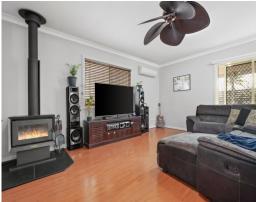

- Flawlessly tidy three bedroom home in a convenient location, move in or rental ready
- Spacious kitchen with electric oven/cook top and range
- Open and light filled living and dining with ceiling fan, split system air and slow combustion fireplace
- Seamless floor plan with an easy flow to the extensive outdoor covered patio
- Three generously proportioned bedrooms with ceiling fans ? the master with split system air conditioning
- 7.1x4.4m lock up garage
- Fully fenced 407sqm with a traditional white picket fence to the front