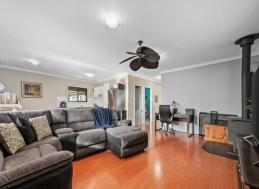

- Flawlessly tidy three bedroom home in a convenient location, move in or rental ready
- Spacious kitchen with electric oven/cook top and range
- Open and light filled living and dining with ceiling fan, split system air and slow combustion fireplace
- Seamless floor plan with an easy flow to the extensive outdoor covered patio
- Three generously proportioned bedrooms with ceiling fans ? the master with split system air conditioning
- 7.1x4.4m lock up garage
- Fully fenced 407sqm with a traditional white picket fence to the front