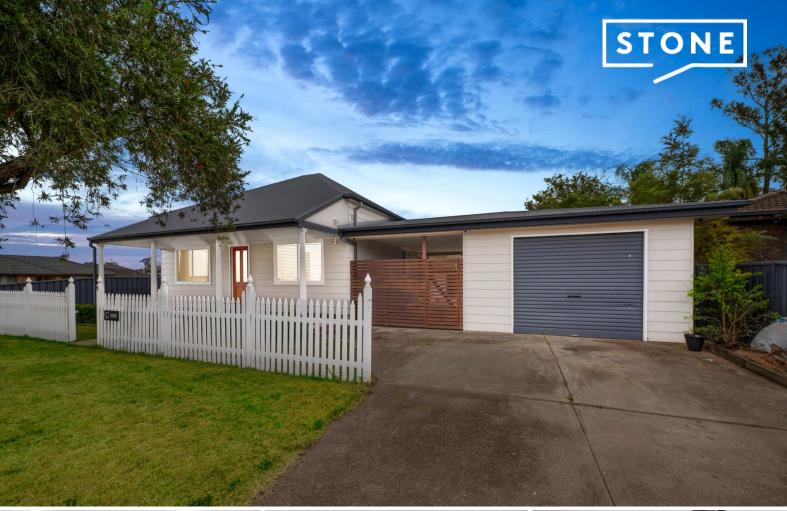

13 Trenchard Street Heddon Greta, NSW

3 [

## Off to a flying start!

Featuring a spacious and open layout, this three bedroom home offers bright and tidy interiors in a quiet and convenient location. Seamless and easy living awaits the lucky purchaser, with scope to add your own personal touches throughout. Appealing to first home buyers, active retirees and investors, this versatile and neat abode is located just 1km to the M15 interchange for a quick and easy commute? on a perfectly placed 407sqm.

- Flawlessly tidy three bedroom home in a convenient location, move in or rental ready
- Spacious kitchen with electric oven/cook top and range
- Open and light filled living and dining with ceiling fan, split system air and slow combustion fireplace
- Seamless floor plan with an easy flow to the extensive outdoor covered patio
- Three generously proportioned bedrooms with ceiling fans ? the master with split system air conditioning
- 7.1x4.4m lock up garage
- Fully fenced 407sqm with a traditional white picket fence to the front