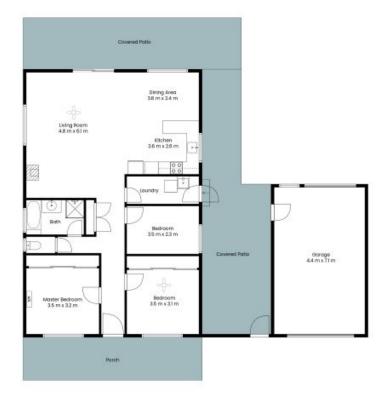

## Off to a flying start!

Featuring a spacious and open layout, this three bedroom home offers bright and tidy interiors in a quiet and convenient location. Seamless and easy living awaits the lucky purchaser, with scope to add your own personal touches throughout. Appealing to first home buyers, active retirees and investors, this versatile and neat abode is located just 1km to the M15 interchange for a quick and easy commute? on a perfectly placed 407sqm.

- Flawlessly tidy three bedroom home in a convenient location, move in or rental ready
- Spacious kitchen with electric oven/cook top and range
- Open and light filled living and dining with ceiling fan, split system air and slow combustion fireplace
- Seamless floor plan with an easy flow to the extensive outdoor covered patio
- Three generously proportioned bedrooms with ceiling fans ? the master with split system air conditioning
- 7.1x4.4m lock up garage
- Fully fenced 407sqm with a traditional white picket fence to the front

## 13 Trenchard Street Heddon Greta

The site plan and floor plan are not to scale; measurements are indicative and in metres. Bushes and trees are placed for illustration purposes. Plans should not be relied on, interested parties should make and rely on their own enquiries. All other information provided has been collected from reliable sources but cannot be guaranteed for accuracy.