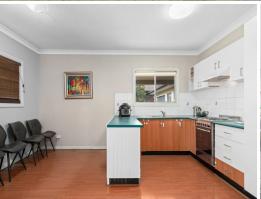

- Flawlessly tidy three bedroom home in a convenient location, move in or rental ready
- Spacious kitchen with electric oven/cook top and range
- Open and light filled living and dining with ceiling fan, split system air and slow combustion fireplace
- Seamless floor plan with an easy flow to the extensive outdoor covered patio
- Three generously proportioned bedrooms with ceiling fans ? the master with split system air conditioning
- 7.1x4.4m lock up garage
- Fully fenced 407sqm with a traditional white picket fence to the front