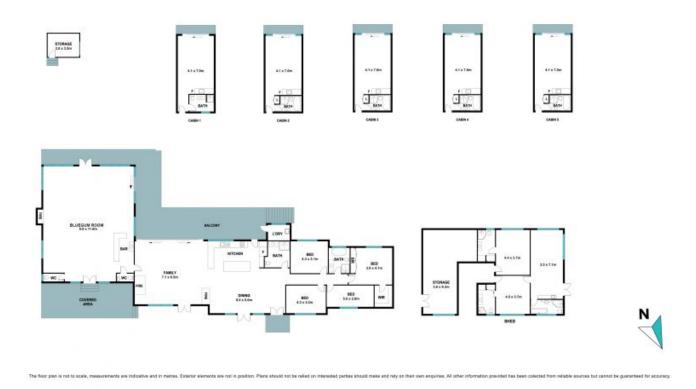

Featuring a main homestead with 4 bedrooms, renovated throughout with modern kitchen and two new bathrooms. Stunning use of timber, a slow combustion fireplace as well as featuring an additional magnificent stone fireplace and a fabulous outdoor entertaining deck overlooking the grounds and capturing the impressive view.

There's plenty of room to explore on this property, sprawling over approx. 43 acres, complete with a full-size artificial grass tennis court, a picturesque dam, walking trails, and the showstopper ? completely private and serene "The Secret Circle" also known as "Nature ...