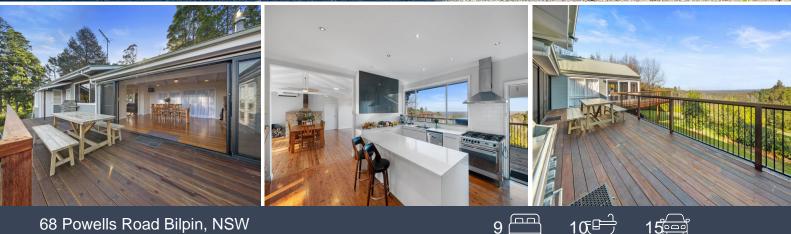

Featuring a main homestead with 4 bedrooms, renovated throughout with modern kitchen and two new bathrooms. Stunning use of timber, a slow combustion fireplace as well as featuring an additional magnificent stone fireplace and a fabulous outdoor entertaining deck overlooking the grounds and capturing the impressive view.

There's plenty of room to explore on this property, sprawling over approx. 43 acres, complete with a full-size artificial grass tennis court, a picturesque dam, walking trails, and the showstopper ? completely private and serene "The Secret Circle" also known as "Nature ...