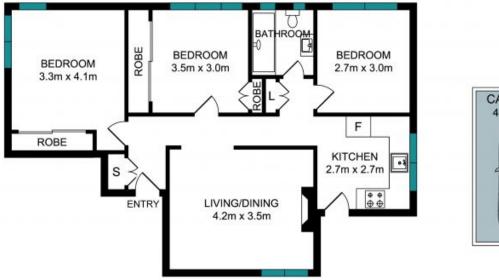

Easy access to Wollstonecraft train station or Mitchell St Wharf

District Outlook with Water Glimpses from the Living Room & Kitchen

2 Spacious Bedrooms both with Built-in Wardrobes

3rd Single bedroom or Great Home Office

Existing Bathroom with Shower Over Bath

Beautiful Kitchen with Gas Cooktop & Dishwasher

Price: LEASED - \$720 per week

Available Date: 18/08/2023

Diane Shipley 0413 137 874

**Jaydn Frintzilas** 0468 998 294