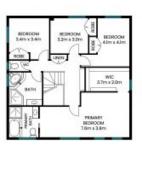

## 243 Geoffrey Road Chittaway Point

First Floor

Internal Area:

229 sqm

PLEASE NOTE: These Floor and Site Plans have been generated for marketing purposes and are to be used as a guide only.

While all care is taken, no guarantee can be given in respect of accuracy, sizes and dimensions are approximate, actual may vary