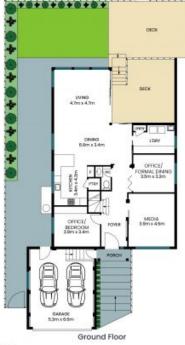

## 243 Geoffrey Road Chittaway Point

First Floor

Internal Area:

229 sqm

PLEASE NOTE: These Floor and Site Plans have been generated for marketing purposes and are to be used as a guide only.

While all care is taken, no guarantee can be given in respect of accuracy, sizes and dimensions are approximate, actual may vary