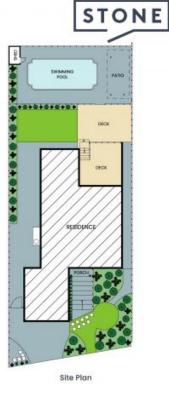

## 243 Geoffrey Road Chittaway Point

First Floor

Internal Area:

229 sqm

PLEASE NOTE: These Floor and Site Plans have been generated for marketing purposes and are to be used as a guide only.

While all care is taken, no guarantee can be given in respect of accuracy, sizes and dimensions are approximate, actual may vary