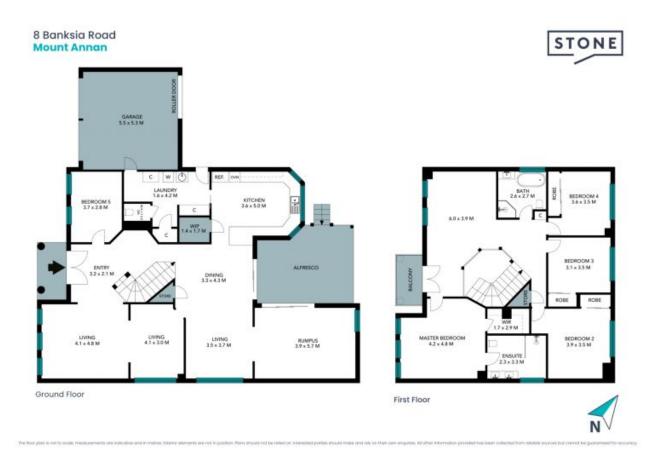

## 8 Banksia Road Mount Annan

Ground Floor

First Floor

N

The floor plan is not to scale; measurements are indicative and in metres. All features included in this 3D plan are for inspiration purposes only. This is not an exact replica of the property or the position of exterior elements. Plans should not be relied on. Interested parties should make and rely on their own enquiries.