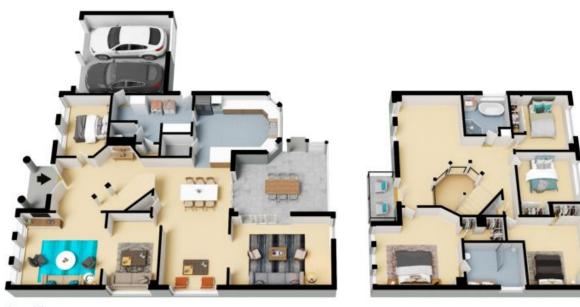

## 8 Banksia Road Mount Annan

Ground Floor

First Floor

N

The floor plan is not to scale; measurements are indicative and in metres. All features included in this 3D plan are for inspiration purposes only. This is not an exact replica of the property or the position of exterior elements. Plans should not be relied on. Interested parties should make and rely on their own enquiries.