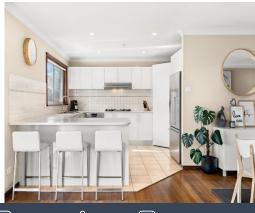

- Freshly painted interiors provide a choice of sizeable living and outdoor areas
- Open plan living zone leads to an extensive covered balcony for entertaining
- Two good sized decks step down to a salt water pool edged by lush gardens
- Modern eat-in kitchen showcases stainless gas cooking and plentiful cabinetry
- Five generous bedrooms include one with direct access to the second bathroom
- Large main bedroom has an ensuite, stylish main bathroom has shower over tub
   Timber/slate floors, exposed brick feature walls and slow combustion fireplace
- Ceiling fans, multiple storage areas, double garage plus extra off street parking