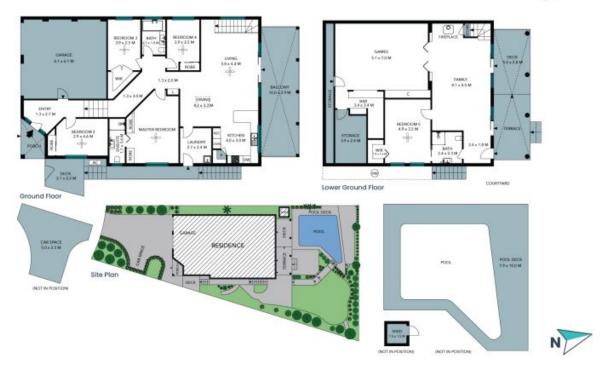

## 8 Albatross Circuit Woronora Heights

The site plan and floor plan are not to scale; measurements are indicative and in metres. Bushes and trees are placed for illustration purposes. Plans should not be relied on. Interested parties should make and rely on their own enquiries. All other information provided has been collected from reliable sources but cannot be guaranteed for accuracy.

Lower Ground Floor

The floor plan is not to scale; measurements are indicative and in metres. All features included in this 3D plan are for inspiration purposes only.

This is not an exact replica of the property or the position of exterior elements. Plans should not be relied an. Interested parties should make and rely on their own enquiries.