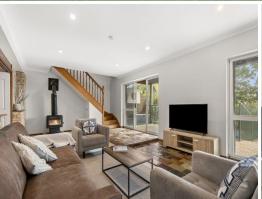

- Freshly painted interiors provide a choice of sizeable living and outdoor areas
- Open plan living zone leads to an extensive covered balcony for entertaining
- Two good sized decks step down to a salt water pool edged by lush gardens
- Modern eat-in kitchen showcases stainless gas cooking and plentiful cabinetry
- Five generous bedrooms include one with direct access to the second bathroom
- Large main bedroom has an ensuite, stylish main bathroom has shower over tub
   Timber/slate floors, exposed brick feature walls and slow combustion fireplace
- Ceiling fans, multiple storage areas, double garage plus extra off street parking