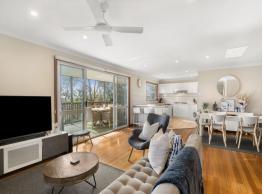

- Freshly painted interiors provide a choice of sizeable living and outdoor areas
- Open plan living zone leads to an extensive covered balcony for entertaining
- Two good sized decks step down to a salt water pool edged by lush gardens
- Modern eat-in kitchen showcases stainless gas cooking and plentiful cabinetry
- Five generous bedrooms include one with direct access to the second bathroom
- Large main bedroom has an ensuite, stylish main bathroom has shower over tub
   Timber/slate floors, exposed brick feature walls and slow combustion fireplace
- Ceiling fans, multiple storage areas, double garage plus extra off street parking