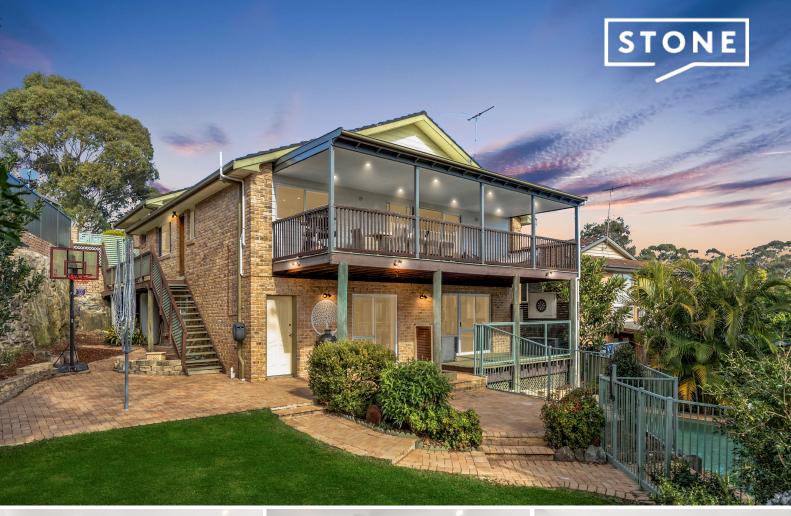

8 Albatross Circuit Woronora Heights, NSW

5 📇

## Spacious family entertainer amid leafy surrounds

Privately set back from the street, this welcoming family home offers the perfect environment for alfresco entertaining. It occupies a 810sqm north to rear block with tranquil sunlit gardens and plenty of potential for dual living. The home is conveniently placed within a walk of the local supermarket, oval and skate park, with child care centres and Engadine West Public School minutes away.

- Freshly painted interiors provide a choice of sizeable living and outdoor areas
- Open plan living zone leads to an extensive covered balcony for entertaining
- Two good sized decks step down to a salt water pool edged by lush gardens
- Modern eat-in kitchen showcases stainless gas cooking and plentiful cabinetry
- Five generous bedrooms include one with direct access to the second bathroom
- Large main bedroom has an ensuite, stylish main bathroom has shower over tub
   Timber/slate floors, exposed brick feature walls and slow combustion fireplace
- Ceiling fans, multiple storage areas, double garage plus extra off street parking