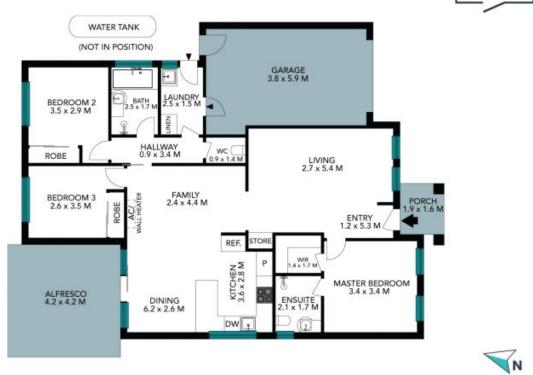

## Features:?

- 3 bedrooms
- 2 Living areas
- Ensuite & WIR to master
- Internal access from garage
- Ducted heating
- Split system
- Carpet to bedrooms
- Floorboards to living zones

**Price:** \$530,053

Council Rates: \$940.00/year (approx)
Water Rates: \$682.28/year (approx)
Strata Rates: \$1,450.00/year (approx)

**Dean Zammit** 0405 140 704

Shenea Barclay 0418 832 981

The floor plan is not to scale; measurements are indicative and in metres. All features included in this 3D plan are for inspiration purposes only.

This is not an exact replica of the property or the position of exterior elements. Plans should not be relied an. Interested parties should make and rely on their own enquiries.

## 5 Old Kent Road Whittlesea

The Foor pilon is not to accord measurements are indicative circl in making. Delicin elements are not in position. Plans already indicated and measurements are indicated that indicated in making a second of the property of the second of the contraction provided has been collected from selected according.