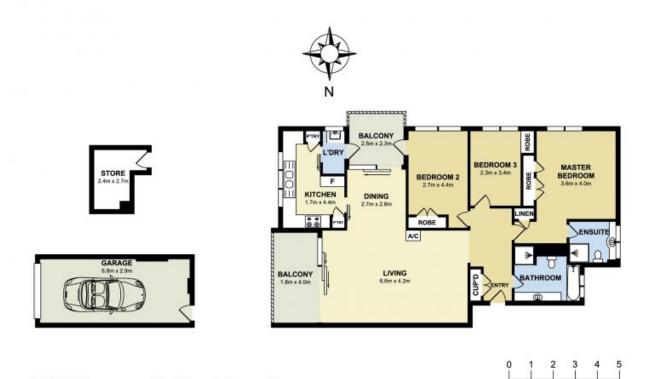

## 17/268 Longueville Road, Lane Cove

Measurements are approximate. Not to scale. Illustrative purposes only. We do not take any responsibility for any information supplied.