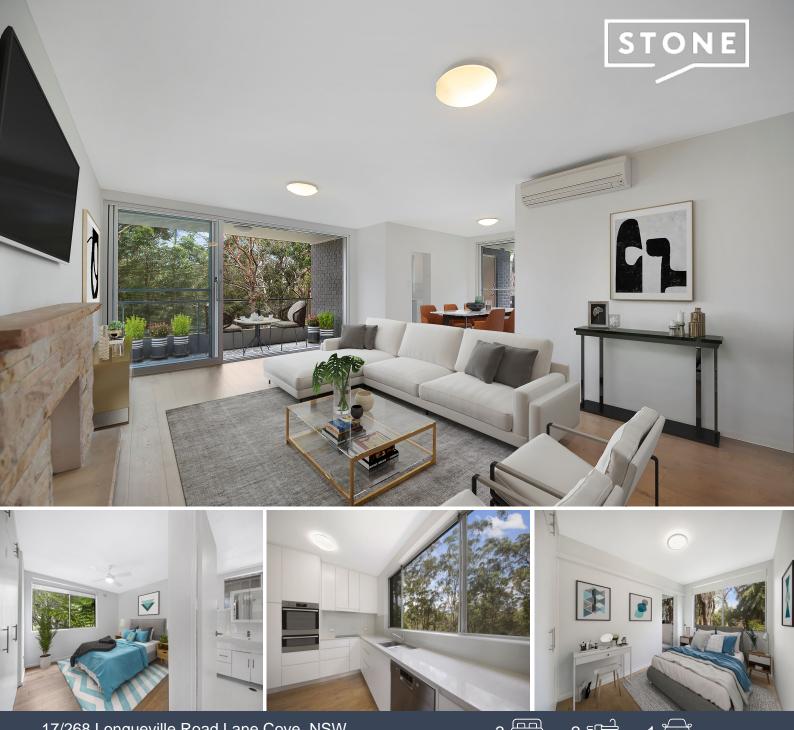

## SOLD PRIOR TO AUCTION - HANNY JAPRI

SPACIOUS AND CONVENIENTLY LOCATED RESIDENCE

Welcome to a beautiful home in the heart of Lane Cove. Tucked away at the rear of the block, this oversize 157 sqm gem offers a lifestyle of absolute convenience.

Indulge in the convenience of urban amenities, embrace the serenity of the surrounding nature, and cherish the warmth of a well-designed home with features of property include:

- Spacious double balconies, where you can savor moments of tranquility and outdoor leisure.

- A beautifully renovated kitchen with contemporary finishes and modern appliances.
- Timber flooring throughout, adding warmth and sophistication to every room.

- Large bedrooms with built-in wardrobes in 2 bedrooms, providing ample storage space and an organized living.

- A lock-up garage and separate storage room

Price:

3

SOLD PRIOR TO AUCTION BY HANNY JAPRI

فصفا

Stone Real Estate -

**Head Office** 