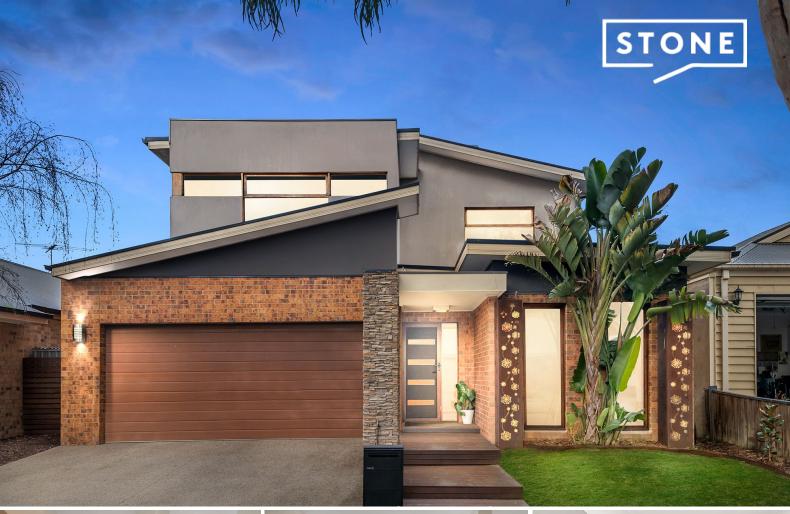

25 Gunghalin Drive Doreen, VIC

4 ===

1 瞬

2

## Outdoor entertainment bliss

Step into this 4-bedroom double story home, situated on a 400m2 block. In the heart of this home is a near new kitchen with an oversized butler's pantry. As the cooler evenings set in, you will be comforted by the warmth and cosiness of the woodfire heater.

But the magic doesn't stop there! Step outside into the fantastic outdoor entertainment area. Whether you're hosting for family and friends or simply enjoying a quiet moment of solitude, this space is a sanctuary for creating cherished memories.