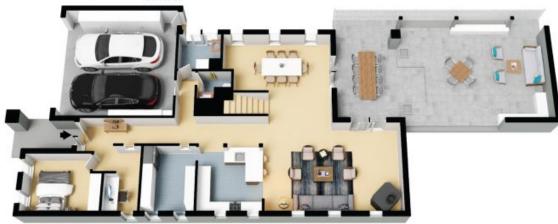

25 Gunghalin Drive Doreen, VIC

4 ===

1 瞬

2

## 25 Gunghalin Drive Doreen

Ground Floor

The floor plan is not to scale; measurements are indicative and in metres. All features included in this 3D plan are for inspiration purposes only.

This is not an exact replica of the property or the position of exterior elements. Plans should not be relied an Interested parties should make and rely on their own enquiries.