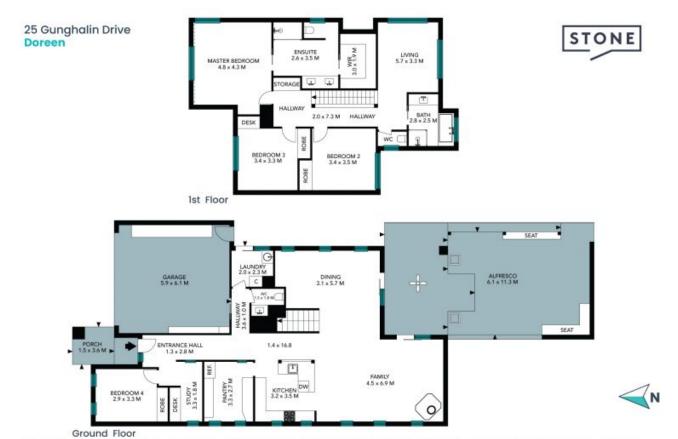

25 Gunghalin Drive Doreen, VIC

4 ===

1 瞬

2

## 25 Gunghalin Drive Doreen

Ground Floor

The floor plan is not to scale; measurements are indicative and in metres. All features included in this 3D plan are for inspiration purposes only.

This is not an exact replica of the property or the position of exterior elements. Plans should not be relied an Interested parties should make and rely on their own enquiries.