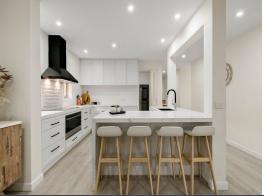

## Outdoor entertainment bliss

Step into this 4-bedroom double story home, situated on a 400m2 block. In the heart of this home is a near new kitchen with an oversized butler's pantry. As the cooler evenings set in, you will be comforted by the warmth and cosiness of the woodfire heater.

## Features:

- Near new kitchen and butler's pantry
- 4 bedrooms
- Large outdoor entertaining area
- 900mm appliances
- Wood fire
- Ducted heating
- Evaporative cooling

Price:

\$870,000

**Dean Zammit** 0405 140 704