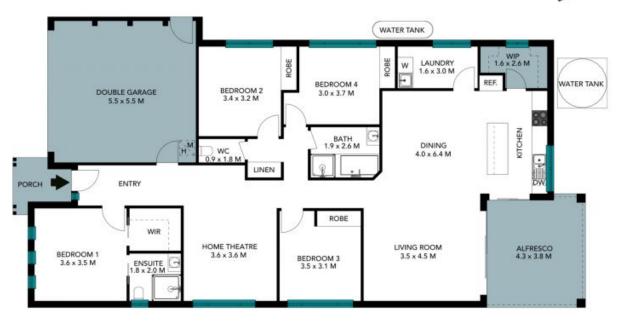

## 9 Kale Road Spring Farm

The four plant is not

9 Kale Road Spring Farm

The floor plan is not to scale; measurements are indicative and in metres. All features included in this 3D plan are for inspiration purposes only. This is not an exact replica of the property or the position of exterior elements. Plans should not be relied on. Interested parties should make and rely on their own enquiries.