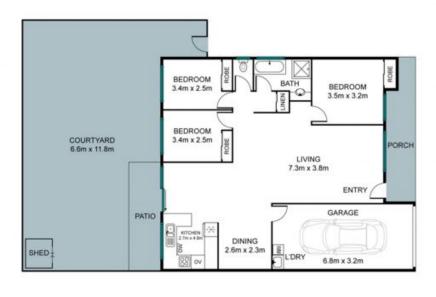

- Air-conditioning & security screens throughout
- NBN connected fibre to the premises
- Fully fenced courtyard with side access & garden shed
- Bathroom with bath & separate toilet
- Secure garage with internal access
- Public transport, parks, schools & shops close by
- 3 Bedrooms:

Offers over \$499,000

**Kate Veal** 0455 333 306

Tristan Rowland

The site plan and floorplan are not to scale; measurements are indicative and in metres. Bases and trees are placed for illustration purposes. Plans should not be relied on, interested parties should make and rely on their own enquines.