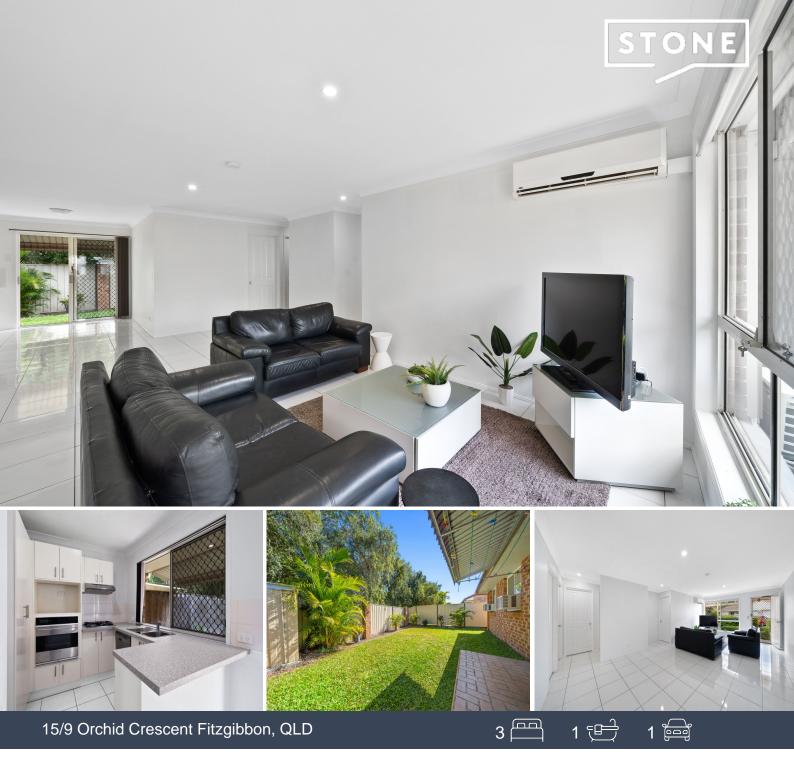

## **Spacious lowset**

Just a hop, skip and a jump to shops, parks, public transport and schools, this lowset brick villa nails the brief for first home buyers, downsizers and savvy investors. With a fully fenced low maintenance yard and spacious open plan living, you won't be surprised as to why the 25 villa complex is so tightly held.

- Air-conditioning & security screens throughout
- NBN connected fibre to the premises
- Fully fenced courtyard with side access & garden shed
- Bathroom with bath & separate toilet
- Secure garage with internal access
- Public transport, parks, schools & shops close by
- 3 Bedrooms:

## - Bathroom:

>The bathroom features single basin vanity with storage, framed vanity mirror, shower with detachable shower head, separate bath, tiled flooring, extractor fan, frosted sliding windows with security screen and fly screen. Linen cupboard conveniently located in the hallw...

15/9 Orchid Crescent, Fitzgibbon

stoneaspley.com.au