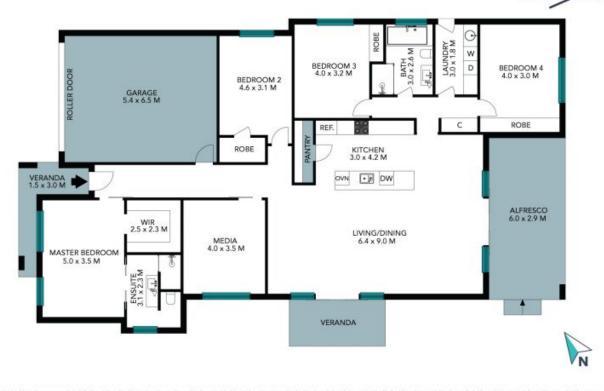

# STONE

14 Finlay Street Oran Park

The floor plan is not to scale; measurements are indicative and in metres. All features included in this 3D plan are for inspiration purposes only. This is not an exact replica of the property or the position of exterior elements. Plans should not be relied an. Interested parties should make and rely on their awn enquiries.