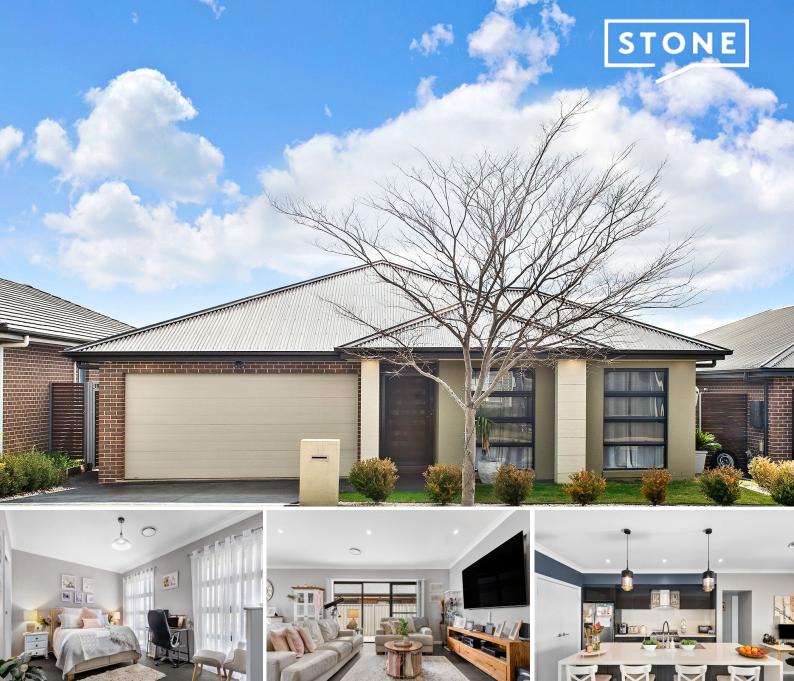

### 14 Finlay Street Oran Park, NSW

#### Definlay the one

Beautifully positioned on a 450m2 block in the highly sought after suburb of Oran park, We are proud to present 14 Finlay St.

As you enter the property you are met by a very spacious hallway, and this sets the tone for the rest of the home. The kitchen boasts a large benchtop and breakfast bar, with plenty of storage options at your disposal, it overlooks the lounge and dining areas with a seamless open floor plan.

The double sliding doors make the transition between indoors and outdoors effortless coupled by a covered alfresco area making the perfect combination for entertaining friends and family alike.

All 4 bedrooms are well proportioned with the Master suite offering a roomy walk in robe and ensuite with floor to ceiling tiles for that extra added layer of comfort.