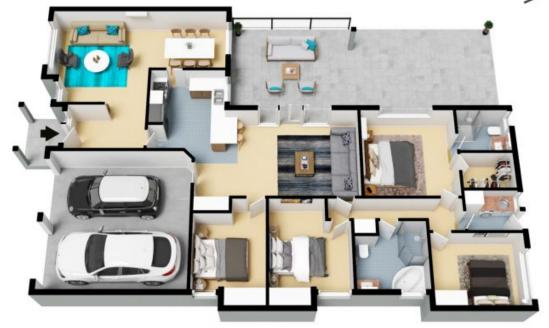

## The perfect family home

Beautifully positioned in the highly sought after suburb of Mount Annan, we are proud to present 215 Welling drive, Mount Annan

Inside the property you are spoilt with separate living and family rooms not to mention built in wardrobes in all the rooms except for the master which has a walk-in robe and ensuite. The kitchen is central within the home and provides a great view over the alfresco

The decked alfresco is the perfect spot to entertain family and friends offering plenty of space for everyone to enjoy

- > Side access
- > Decked Alfresco
- > Granny flat potential (Subject to council approval)
- > Downlight's throughout
- > Ceiling fans

## 215 Welling Drive Mount Annan

The floor plan is not to scale; measurements are indicative and in metres. All features included in this 3D plan are for inspiration purposes only.

This is not an exact replica of the property or the position of exterior elements. Plans should not be relied on. Interested parties should make and rely on their own enquiries.