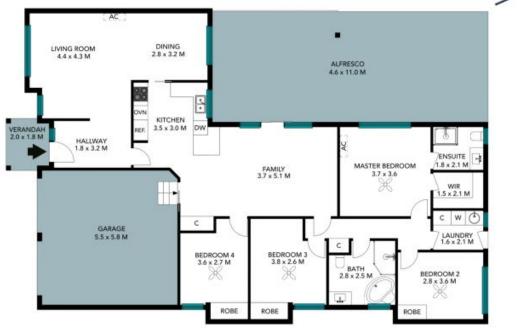

## 215 Welling Drive Mount Annan

The floor plan is not to scale; measurements are indicative and in metres. All features included in this 3D plan are for inspiration purposes only.

This is not an exact replica of the property or the position of exterior elements. Plans should not be relied on. Interested parties should make and rely on their own enquiries.

The floor plan is not to some medicative and in metros some efficience and in metros (other information in metros) in the source of in position. All other information in metros is not connot be guaranteed for according to