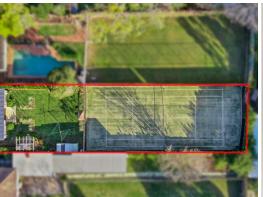

## **Off Market Listing**

A picturesque, quiet retreat that has been fully renovated and transformed into a modern family home with the bonus of a tennis court. Offering a large, light filled open family living overlooking covered alfresco entertaining and garden and cosy separate lounge and sunroom. Fully fenced and exceedingly private front and rear this charming oasis boasts premier school catchments, a 350m stroll to express City buses and 1km walk to rail and village.

- New kitchen with butler's pantry and stone island bench
- Outdoor entertaining, level garden and court
- 4 double bedrooms with robes
- Master with dressing room, ensuite and Juliet balcony
- Double bedroom downstairs, ideal guest bedroom
- Classic tones and modern finishes
- Approval for carport and pool
- Off street parking for 3+ cars