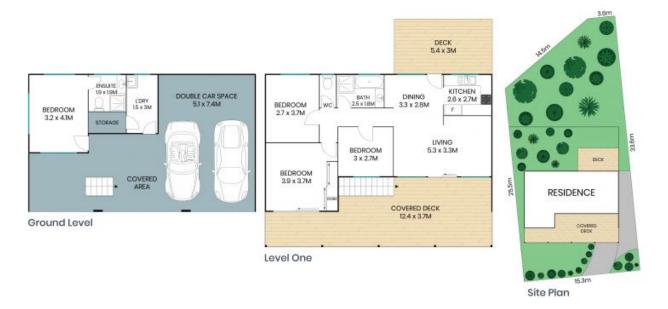

## 45 Vista Avenue Copacabana

Internal Area: 101sqm External Area: 122sqm Land Area: 493sqm

The site plan and floor plan are not to scale; measurements are indicative and in metres. Bushes and trees are placed for illustration purposes. Plans should not be relied on, interested parties should make and rely on their own enquiries. All other information provided has been collected from reliable sources but cannot be guaranteed for accuracy.