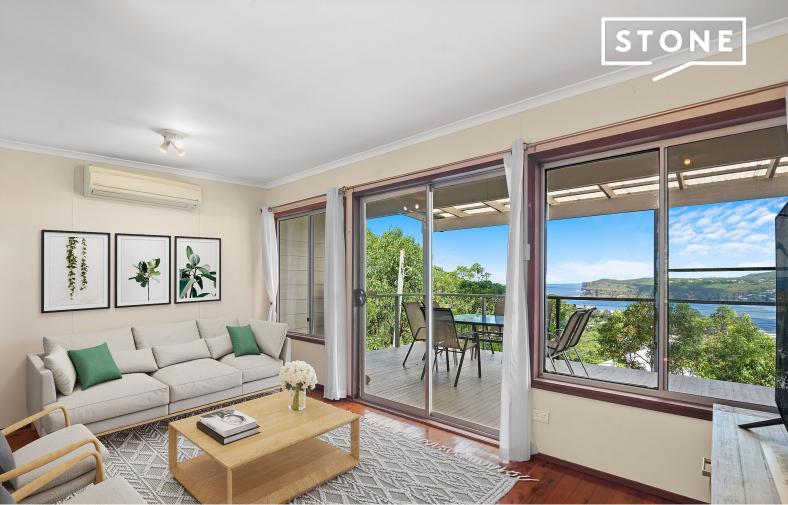

## Best value view in Copacabana

Showcasing a spectacular outlook, encompassing the entire headland with incredible beach and ocean views, this versatile home is your ticket to the best value views in the area.

Boasting a myriad of options to capitalise further on the stunning position, the property presently features easy living with views available right across the home, handy rear deck which flows out to the near-level backyard, neat family kitchen and enormous front deck; the ideal place to entertain whilst being mesmerised by the ocean view. In addition there's the handy 4th bedroom with ensuite, with its own separate access, while the large carport comfortably accommodates two vehicles.

- Full beach and ocean views which can never be built out
- Dual street access, with rear right of carriageway option
- Split system A/C
- Remote control blinds
- Usable backyard, huge front deck for entertaining
- Prime for further development to capitalise on the views
- Pest and building report available