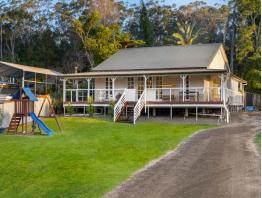

## Hidden lifestyle family abode

Tucked away from the busy hustle and bustle of the surrounding suburbs with only one access road into this centrally located suburb, this sensational home is sure to be a crowd pleaser. The home features a large open living area, dining and kitchen area overlooking the leafy rear.

The front of the home features 3 good size bedrooms all with built ins, a huge family bathroom and the master bedroom with ensuite and walk in robe. Head on outside to the covered outdoor deck overlooking the spacious yard and amazing view where you can entertain family and friends all year round.