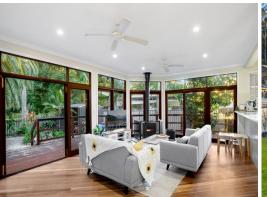

## Hidden lifestyle family abode

Tucked away from the busy hustle and bustle of the surrounding suburbs with only one access road into this centrally located suburb, this sensational home is sure to be a crowd pleaser. The home features a large open living area, dining and kitchen area overlooking the leafy rear.

The front of the home features 3 good size bedrooms all with built ins, a huge family bathroom and the master bedroom with ensuite and walk in robe. Head on outside to the covered outdoor deck overlooking the spacious yard and amazing view where you can entertain family and friends all year round.