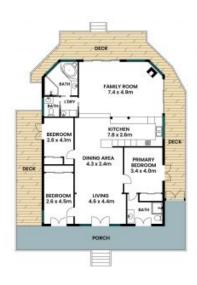

## Hidden lifestyle family abode

Tucked away from the busy hustle and bustle of the surrounding suburbs with only one access road into this centrally located suburb, this sensational home is sure to be a crowd pleaser. The home features a large open living area, dining and kitchen area overlooking the leafy rear.

The front of the home features 3 good size bedrooms all with built ins, a huge family bathroom and the master bedroom with ensuite and walk in robe. Head on outside to the covered outdoor deck overlooking the spacious yard and amazing view where you can entertain family and friends all year round.

- Embrace river views all year round
- Direct access to Wyong River
- 3 good size bedrooms with built-ins
- Spacious master with ensuite and walk-in-robe
- Multiple living and dining zones
- Covered outdoor deck

## 58 South Tacoma Road , Tacoma South

Residence

Internal Area: 150sqm External Area: 104sqm N

PLEASE NOTE: These Floor Plan + Site Plans have been generated for marketing purposes and are to be used as a guide only.
While all care is taken, no guarantee can be given in respect of accuracy, sizes and dimensions are approximate, actual may vary.