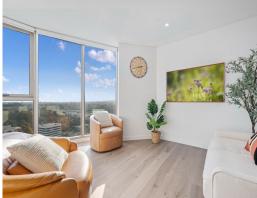

## First-class living atop 'The Langston', 16th floor sunset apartment

Setting a fresh benchmark for opulent living with a front-row position to match, this luxe two-bedroom apartment ensures the very best of both at 'The Langston', Epping's premier new lifestyle address. It takes cutting-edge design to soaring new heights from the 16th floor of the complex, with a spectacular 270 degree vantage capturing mesmerising sunset views - from The Blue Mountains to Sydney CBD and beyond. An unforgettable backdrop to a prestigiously built residence, high-end lifestyle opportunity and simply spectacular home.

- Highest two-bed apartment on west side of the building, drenched in sunlight
- Communal 22nd floor sky lounge, podium gardens, wellness hub, heated pool  $\,$
- Lavishly fitted interiors with luxe matte flooring and floor-to-ceiling outlook
- Premium Smeg-appointed gas kitchen, sleek marbled porcelain island bench
- Choice of two scenic balconies, flowing from kitchen and master bedroom
- Two sizeable wool-carpeted beds with built-ins, main has ensuite & city views
- Zoned air conditioning, internal hideaway laundry and generous closet storage