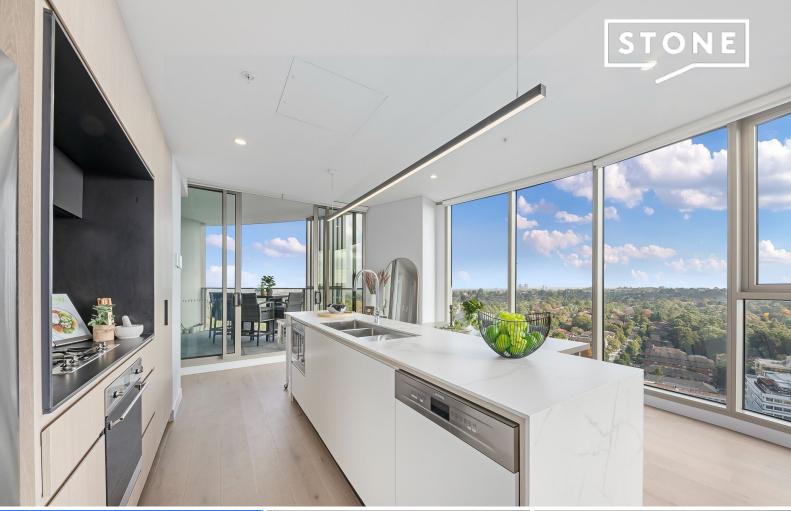

## First-class living atop 'The Langston', 16th floor sunset apartment

Setting a fresh benchmark for opulent living with a front-row position to match, this luxe two-bedroom apartment ensures the very best of both at 'The Langston', Epping's premier new lifestyle address. It takes cutting-edge design to soaring new heights from the 16th floor of the complex, with a spectacular 270 degree vantage capturing mesmerising sunset views - from The Blue Mountains to Sydney CBD and beyond. An unforgettable backdrop to a prestigiously built residence, high-end lifestyle opportunity and simply spectacular home.

- Highest two-bed apartment on west side of the building, drenched in sunlight
- Communal 22nd floor sky lounge, podium gardens, wellness hub, heated pool  $\,$
- Lavishly fitted interiors with luxe matte flooring and floor-to-ceiling outlook
- Premium Smeg-appointed gas kitchen, sleek marbled porcelain island bench
- Choice of two scenic balconies, flowing from kitchen and master bedroom
- Two sizeable wool-carpeted beds with built-ins, main has ensuite & city views
- Zoned air conditioning, internal hideaway laundry and generous closet storage