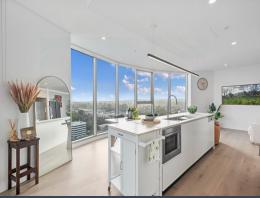

## First-class living atop 'The Langston', 16th floor sunset apartment

Setting a fresh benchmark for opulent living with a front-row position to match, this luxe two-bedroom apartment ensures the very best of both at 'The Langston', Epping's premier new lifestyle address. It takes cutting-edge design to soaring new heights from the 16th floor of the complex, with a spectacular 270 degree vantage capturing mesmerising sunset views - from The Blue Mountains to Sydney CBD and beyond. An unforgettable backdrop to a prestigiously built residence, high-end lifestyle opportunity and simply spectacular home.

- Highest two-bed apartment on west side of the building, drenched in sunlight
- Communal 22nd floor sky lounge, podium gardens, wellness hub, heated pool  $\,$
- Lavishly fitted interiors with luxe matte flooring and floor-to-ceiling outlook
- Premium Smeg-appointed gas kitchen, sleek marbled porcelain island bench
- Choice of two scenic balconies, flowing from kitchen and master bedroom
- Two sizeable wool-carpeted beds with built-ins, main has ensuite & city views
- Zoned air conditioning, internal hideaway laundry and generous closet storage