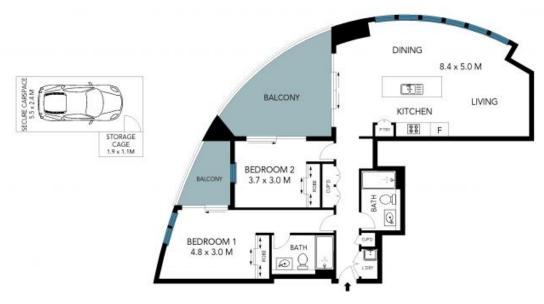

## 1602/22 Langston Place, Epping

Total Size on Title: 116sqm

The site plan and floor plan are not to scale; measurements are indicative and in metres. Bushes and trees are placed for illustration purposes. Plans should not be relied on. Interested parties should make and rely on their own enquiries. All other information provided has been callected from reliable sources but cannot be guaranteed for accuracy.