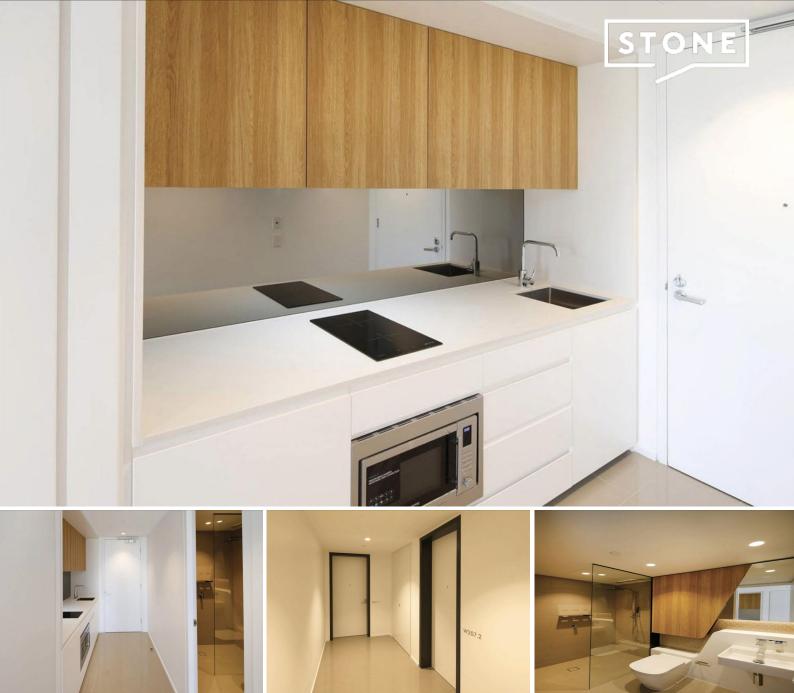

Come and discover its unlimited lifestyle opportunities.

The property:

- \* Spacious bedroom with built in robes and direct balcony access
- \* Open plan kitchen, dining and living opening to covered balcony
- \* High quality designer bathroom \* Ducted air-conditioning throughout
- \* Internal laundry \* Secure building with 12/7 security and concierge
- \* Building facilities include rooftop garden with BBQ area, equipped gym
- \* Fridge, washing machine and dryer included